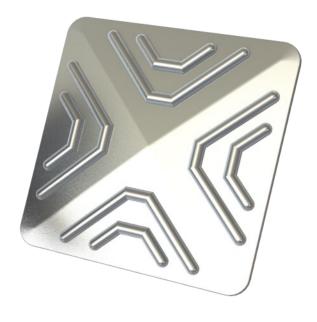

#### Description

Manufactured from Aluminium. Satin polish finish as standard. Constructed from non corrosive material. Long Service life. Comes with a bevelled top. Ribs for slip resistance.

Manufactured from Aluminium Satin polished finish

All details are indicative and must be checked with site engineer for approval.

This plan is based on general advice and will need to be checked against local planning regulations/requirements.