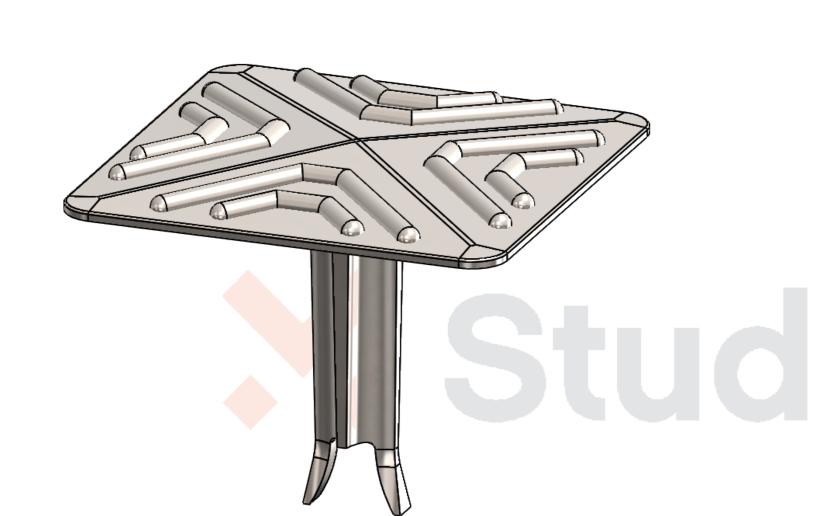

# 400-201 Square Road Stud - Ribbed

Above. Shown with polished finish

#### Description

Manufactured from Aluminium. Satin polish finish as standard. Constructed from non corrosive material. Long Service life. Comes with a bevelled top. Ribs for slip resistance.