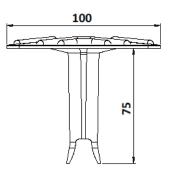

# 400-201 Square Road Stud - Ribbed





Above. Shown with polished finish

#### Description

Manufactured from Aluminium. Satin polish finish as standard. Constructed from non corrosive material. Long Service life. Comes with a bevelled top. Ribs for slip resistance.

## **Dimensions**

100mm x 100mm x 75mm wall thickness

#### **Options**

Smooth topped version suitable for off-highway use such as car parks 304 Grade Stainless Version Circular version Full installation service







# 400-201 Square Road Stud - Ribbed

Installation



#### Installation

- 1. Drill a hole 30mm in diameter to a depth of 80mm which should allow the crossing stud to sit level on the surface.
- 2. Remove dust and debris caused by drilling.
- 3. Following the product guidelines heat the Polymer Modified Adhesive and pour a sufficient amount to fill the drilled hole.
- 4. Push the stud into the hole firmly ensuring an edge seal around the entire stud 5. Allow a few minutes for the Polymer Modified Adhesive to set, if stud cannot rotate using hand and finger rotation the stud is ready for trafficking.

## **Cleaning & Maintenance**

This product is designed for all weather exposure requiring only minimal maintenance as detailed below.

<u>Aluminium:</u> Manufactured from premium grade alu