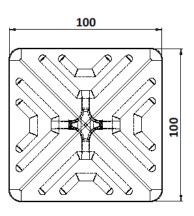

# 400-201 Square Road Stud - Ribbed





Above. Shown with polished finish

#### Description

Manufactured from Aluminium. Satin polish finish as standard. Constructed from non corrosive material. Long Service life. Comes with a bevelled top. Ribs for slip resistance.

## **Dimensions**

100mm x 100mm x 75mm wall thickness

#### **Options**

Smooth topped version suitable for off-highway use such as car parks 304 Grade Stainless Version Circular version Full installation service







# 400-201 Square Road Stud - Ribbed

Installation



#### Installation

- 1. Drill a hole 30mm in diameter to a depth of 80mm which should allow the crossing stud to sit level on the surface.
- 2. Remove dust and debris caused by drilling.
- 3. Following the product guidelines heat the Polymer Modified Adhesive and pour a sufficient amount to fill the drilled hole.
- 4. Push the stud into the hole firmly ensuring an edge seal around the entire stud 5. Allow a few minutes for the Polymer Modified Adhesive to set, if stud cannot rotate using hand and finger rotation the stud is ready for trafficking.

## **Cleaning & Maintenance**

This product is designed for all weather exposure requiring only minimal maintenance as detailed below.

<u>Aluminium:</u> Manufactured from premium grade a