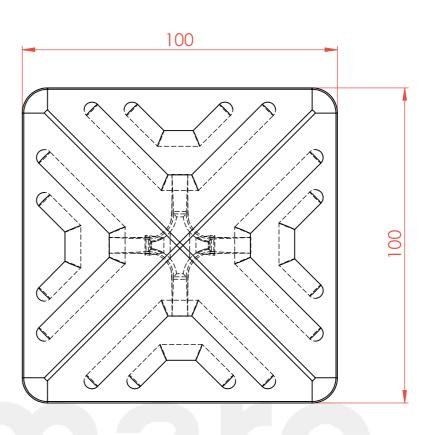

eter to a depth of 80mm which should allow the crossing stud to sit level on the surface.
- 2. Remove dust and debris caused by drilling.
- 3. Following the product guidelines heat the Polymer Modified Adhesive and pour a sufficient amount to fill the drilled hole.
- 4. Push the stud into the hole firmly ensuring an edge seal around the entire stud 5. Allow a few minutes for the Polymer Modified Adhesive to set, if stud cannot rotate using hand and finger rotation the stud is ready for trafficking.

## **Cleaning & Maintenance**

This product is designed for all weather exposure requiring only minimal maintenance as detailed below.

<u>Aluminium:</u> Manufactured from premium grade aluminium. Maintenance free, inspect fixing every 6 months. Add additional Adhesive where required.













Manufactured from Aluminium Satin polished finish

All details are indicative and must be checked with site engineer for approval.

This plan is based on general advice and will need to be checked against local planning regulations/requirements.

Drawing copyright property of Studmarc and must not be duplicated or distributed to third parties without consent.

| Date Issued                               |          | Drawn By                                  | TS  |
|-------------------------------------------|----------|-------------------------------------------|-----|
| Customer                                  |          | Checked By                                |     |
| Project                                   |          | Scale                                     | 1:1 |
| Tit