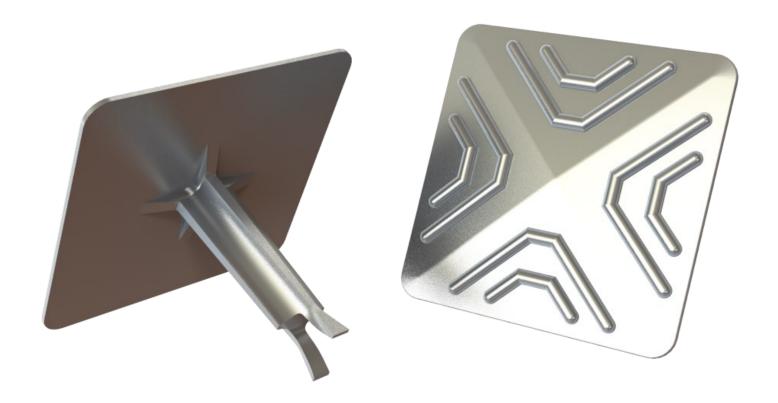

# 400-201 Square Road Stud - Ribbed

Above. Shown with polished finish

#### Description

Manufactured from Aluminium. Satin polish finish as standard. Constructed from non corrosive material. Long Service life. Comes with a bevelled top. Ribs for slip resistance.