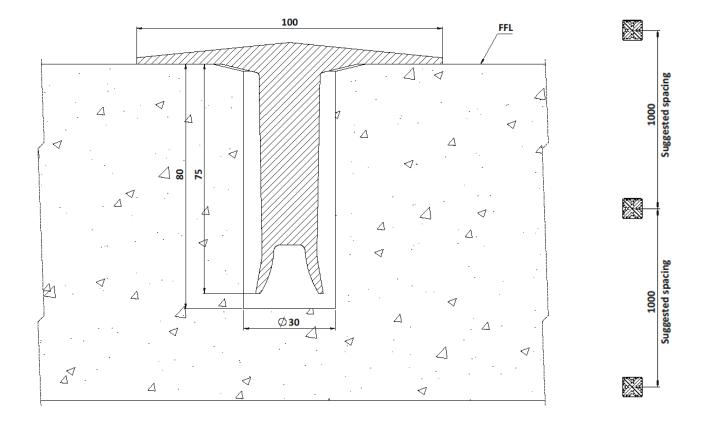

## **Dimensions**

100mm x 100mm x 75mm wall thickness

#### Installation

- 1. Drill a hole 30mm in diameter to a depth of 80mm which should allow the crossing stud to sit level on the surface.
- 2. Remove dust and debris caused by drilling.
- 3. Following the product guidelines heat the Polymer Modified Adhesive and pour a sufficient amount to fill the drilled hole.
- 4. Push the stud into the hole firmly ensuring an edge seal around the entire stud 5. Allow a few minutes for the Polymer Modified Adhesive to set, if stud cannot rotate using hand and finger rotation the stud is ready for trafficking.