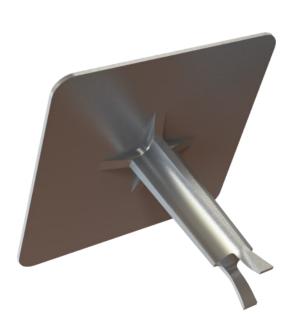

# 400-201 Square Road Stud - Ribbed

Above. Shown with polished finish

#### Description

Manufactured from Aluminium. Satin polish finish as standard. Constructed from non corrosive material. Long Service life. Comes with a bevelled top. Ribs for slip resistance.