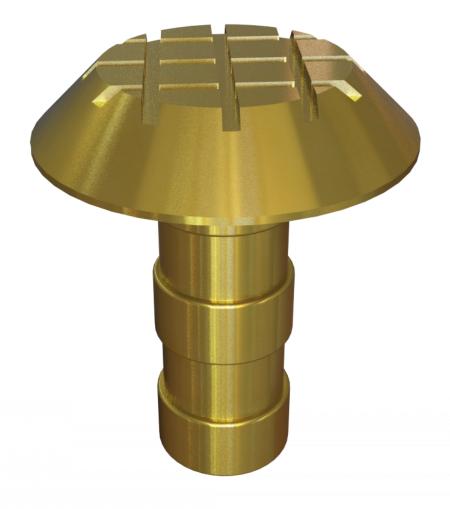

# 200-302 Chamfered Anti-Slip Stud - Brass

**Above.** Shown with machined polished finish

# Description

Manufactured from Brass. Machined polish finish as standard. Constructed from non corrosive material. Long Service life. Comes with a chamfered edge and anti slip grooves.