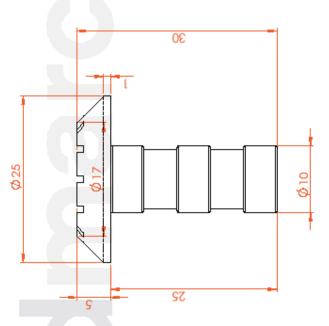

### **Dimensions**

25mmø x 30mm x 5mm thick top M8 thread

# 200-302 Chamfered Anti-Slip Stud - Brass

| Date Issued                |          | Drawn By TS                                         | •    |
|----------------------------|----------|-----------------------------------------------------|------|
| Customer                   |          | Checked By                                          |      |
| Project                    |          | Scale 2:1                                           |      |
| Title 25mm Chamfered       |          | Sheet Size A3                                       | OPIN |
| Demarcation Anti Slip Stud | Stud     | All Dimensions in mm                                |      |
| Drg No.                    | Issue. 1 | Lo not scale nom grawing<br>If in doubt please ask! |      |