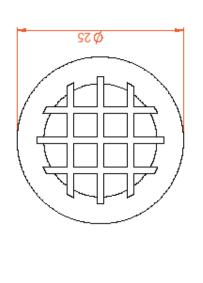

mfered Anti-Slip Stud - Brass Installation



### Installation

- 1. Drill holes 11mm in diameter to the depths shown above.
- 2. Remove dust and debris caused by drilling.
- 3. Following the product guidelines heat the Polymer Modified Adhesive and pour a sufficient amount to fill the drilled hole.
- 4. Push the stud into the hole firmly ensuring an edge seal around the entire stud
- 5. Allow a few minutes for the Polymer Modified Adhesive to set.

# **Cleaning & Maintenance**

This product is designed for all weather exposure requiring only minimal maintenance as detailed below.

<u>Stainless Steel:</u> Manufactured from premium stainless steel. Maintenance free, inspect fixing every 6 months. Add additional adhesive where required.





# 200-302 Chamfered Anti-Slip Stud - Brass











| Date Issued                |          | Drawn By TS                                         | •    |
|----------------------------|----------|-----------------------------------------------------|------|
| Customer                   |          | Checked By                                          |      |
| Project                    |          | Scale 2:1                                           |      |
| Title 25mm Chamfered       |          | Sheet Size A3                                       | OPIN |
| Demarcation Anti Slip Stud | Stud     | All Dimensions in mm                                |      |
| Drg No.                    | Issue. 1 | Lo not scale nom grawing<br>If in doubt please ask! |      |

# Manufactured from Brass Machined finish

All details are indicative and