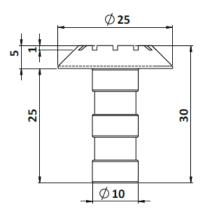

# 200-302 Chamfered Anti-Slip Stud - Brass



**Above.** Shown with machined polished finish

# Description

Manufactured from Brass. Machined polish finish as standard. Constructed from non corrosive material. Long Service life. Comes with a chamfered edge and anti slip grooves.

### **Dimensions**

25mmø x 30mm x 5mm thick top M8 thread

# **Options**

Smooth finish
Sizes 40, 50, 75, 90, 105 and 120mm
Etched Infills – Disabled, Cycleway,
Numerical, Company or Custom
Designs & Logos
Stainless steel version
Full installation service







# 200-302 Chamfered Anti-Slip Stud - Brass Installation



### Installation

- 1. Drill holes 11mm in diameter to the depths shown above.
- 2. Remove dust and debris caused by drilling.
- 3. Following the product guidelines heat the Polymer Modified Adhesive and pour a sufficient amount to fill the drilled hole.
- 4. Push the stud into the hole firmly ensuring an edge seal around the entire stud
- 5. Allow a few minutes for the Polymer Modified Adhesive to set.

# **Cleaning & Maintenance**

This product is designed for all weather exposure requiring only minimal maintenance as detailed below.

<u>Stainless Steel:</u> Manufactured from premium stainless steel. Maintenance free, inspect fixing every 6 months. Add additional adhesive where required.





# 200-302 Chamfered Anti-Slip Stu