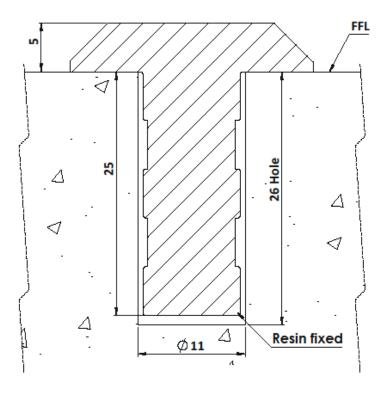

# 200-302 Chamfered Anti-Slip Stud - Brass Installation

### Installation

- 1. Drill holes 11mm in diameter to the depths shown above.
- 2. Remove dust and debris caused by drilling.
- 3. Following the product guidelines heat the Polymer Modified Adhesive and pour a sufficient amount to fill the drilled hole.
- 4. Push the stud into the hole firmly ensuring an edge seal around the entire stud
- 5. Allow a few minutes for the Polymer Modified Adhesive to set.