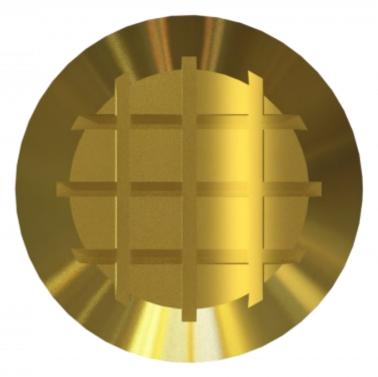

# Description

Manufactured from Brass. Machined polish finish as standard. Constructed from non corrosive material. Long Service life. Comes with a chamfered edge and anti slip grooves.