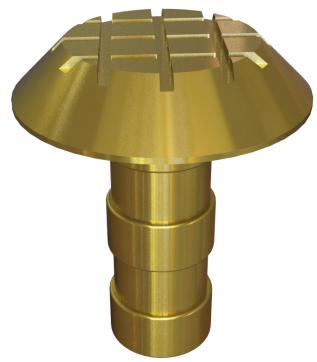

# 200-302 Chamfered Anti-Slip Stud - Brass

**Above.** Shown with machined polished finish

# Description

Manufactured from Brass. Machined polish finish as standard. Constructed from non corrosive material. Long Service life. Comes with a chamfered edge and anti slip grooves.