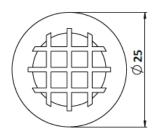

# 200-302 Chamfered Anti-Slip Stud - Brass



**Above.** Shown with machined polished finish

# Description

Manufactured from Brass. Machined polish finish as standard. Constructed from non corrosive material. Long Service life. Comes with a chamfered edge and anti slip grooves.

### **Dimensions**

25mmø x 30mm x 5mm thick top M8 thread

# **Options**

Smooth finish
Sizes 40, 50, 75, 90, 105 and 120mm
Etched Infills – Disabled, Cycleway,
Numerical, Company or Custom
Designs & Logos
Stainless steel version
Full installation service







# 200-302 Chamfered Anti-Slip Stud - Brass Installation



### Installation

- 1. Drill holes 11mm in diameter to the depths shown above.
- 2. Remove dust and debris caused by drilling.
- 3. Following the product guidelines heat the Polymer Modified Adhesive and pour a sufficient amount to fill the drilled hole.
- 4. Push the stud into the hole firmly ensuring an edge seal around the entire stud
- 5. Allow a few minutes for the Polymer Modified Adhesive to set.

# **Cleaning & Maintenance**

This product is designed for all weather exposure requiring only minimal maintenance as detailed below.

<u>Stainless Steel:</u> Manufactured from premium stainless steel. Maintenance free, inspect fixing every 6 months. Add additional adhesive where required.





# 200-302 Chamfered Anti-Slip S