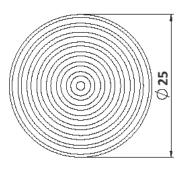

# 202-102 Demarcation Anti-Slip Stud - Brass



Above. Shown with machined finish

#### Description

Manufactured from brass. Satin polish finish as standard. Constructed from non corrosive material. Long Service life. To be installed flush with the ground

#### Dimensions

25mmø x 4mm thick top 25mm long x 10mmø threaded stud

#### Options

Etched or polished finish Sizes 40, 50, 75, 90, 105 and 120mm Smooth topped version suitable for offhighway use such as car parks Stainless steel versions Full installation service







## 202-102 Demarcation Anti-Slip Stud - Brass Installation



## Installation

1. Drill holes 11mm in diameter to the depths shown above.

2. Remove dust and debris caused by drilling.

3. Following the product guidelines heat the Polymer Modified Adhesive and pour a sufficient amount to fill the drilled hole.

4. Push the stud into the hole firmly ensuring an edge seal around the entire stud

5. Allow a few minutes for the Polymer Modified Adhesive to set.

## **Cleaning & Maintenance**

This product is designed for all weather exposure requiring only minimal maintenance as detailed below.

<u>Brass</u>: Manufactured from premium brass. Maintenance free, inspect fixing every 6 months. Add additional Adhesive where required.





T: 01686 689 198 Trefeglwys Road, Ca

Trefeglwys Road,