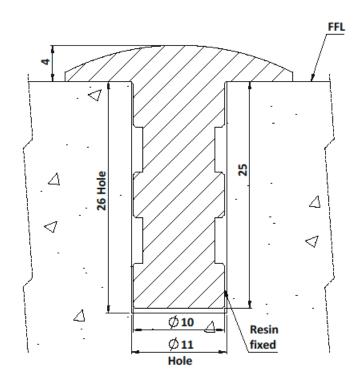

## Installation

1. Drill holes 11mm in diameter to the depths shown above.

2. Remove dust and debris caused by drilling.

3. Following the product guidelines heat the Polymer Modified Adhesive and pour a sufficient amount to fill the drilled hole.

4. Push the stud into the hole firmly ensuring an edge seal around the entire stud

5. Allow a few minutes for the Polymer Modified Adhesive to set.