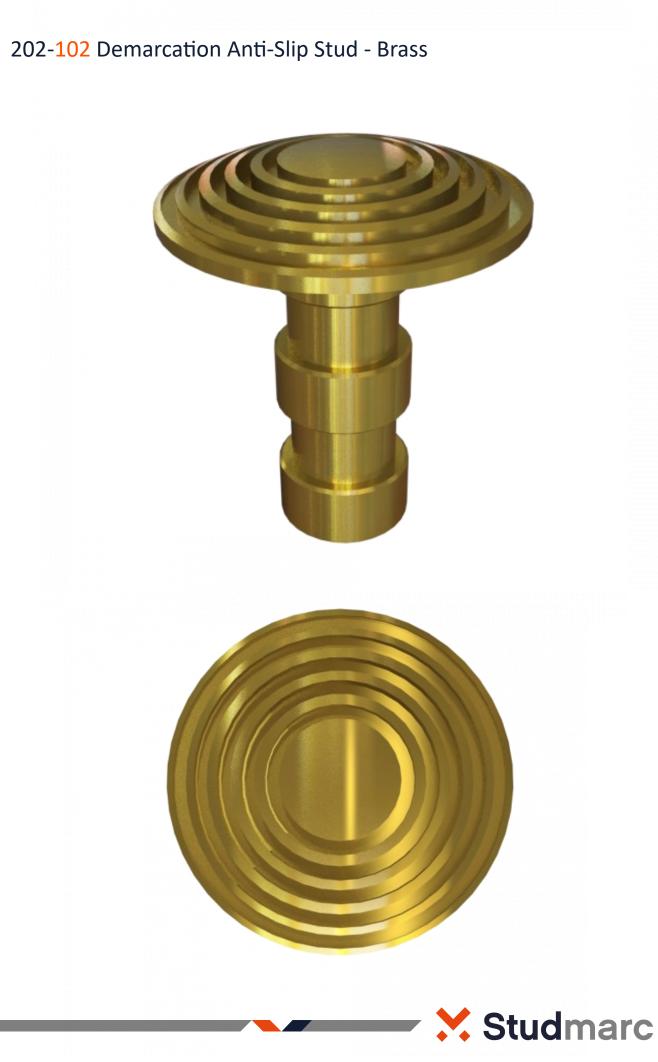

# 202-102 Demarcation Anti-Slip Stud - Brass

Above. Shown with machined finish

#### Description

Manufactured from brass. Satin polish finish as standard. Constructed from non corrosive material. Long Service life. To be installed flush with the ground

#### Dimensions

25mmø x 4mm thick top 25mm long x 10mmø threaded stud