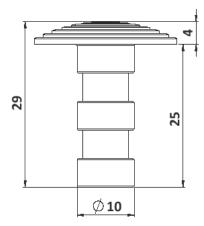

# 202-102 Demarcation Anti-Slip Stud - Brass



Above. Shown with machined finish

#### Description

Manufactured from brass. Satin polish finish as standard. Constructed from non corrosive material. Long Service life. To be installed flush with the ground

#### Dimensions

25mmø x 4mm thick top 25mm long x 10mmø threaded stud

#### Options

Etched or polished finish Sizes 40, 50, 75, 90, 105 and 120mm Smooth topped version suitable for offhighway use such as car parks Stainless steel versions Full installation service







## 202-102 Demarcation Anti-Slip Stud - Brass Installation



## Installation

1. Drill holes 11mm in diameter to the depths shown above.

2. Remove dust and debris caused by drilling.

3. Following the product guidelines heat the Polymer Modified Adhesive and pour a sufficient amount to fill the drilled hole.

4. Push the stud into the hole firmly ensuring an edge seal around the entire stud

5. Allow a few minutes for the Polymer Modified Adhesive to set.

## **Cleaning & Maintenance**

This product is designed for all weather exposure requiring only minimal maintenance as detailed below.

<u>Brass</u>: Manufactured from premium brass. Maintenance free, inspect fixing every 6 months. Add additional Adhesive where required.





T: 01686 689 198 Trefeglwys Road, Ca

Trefeglwys Road, C