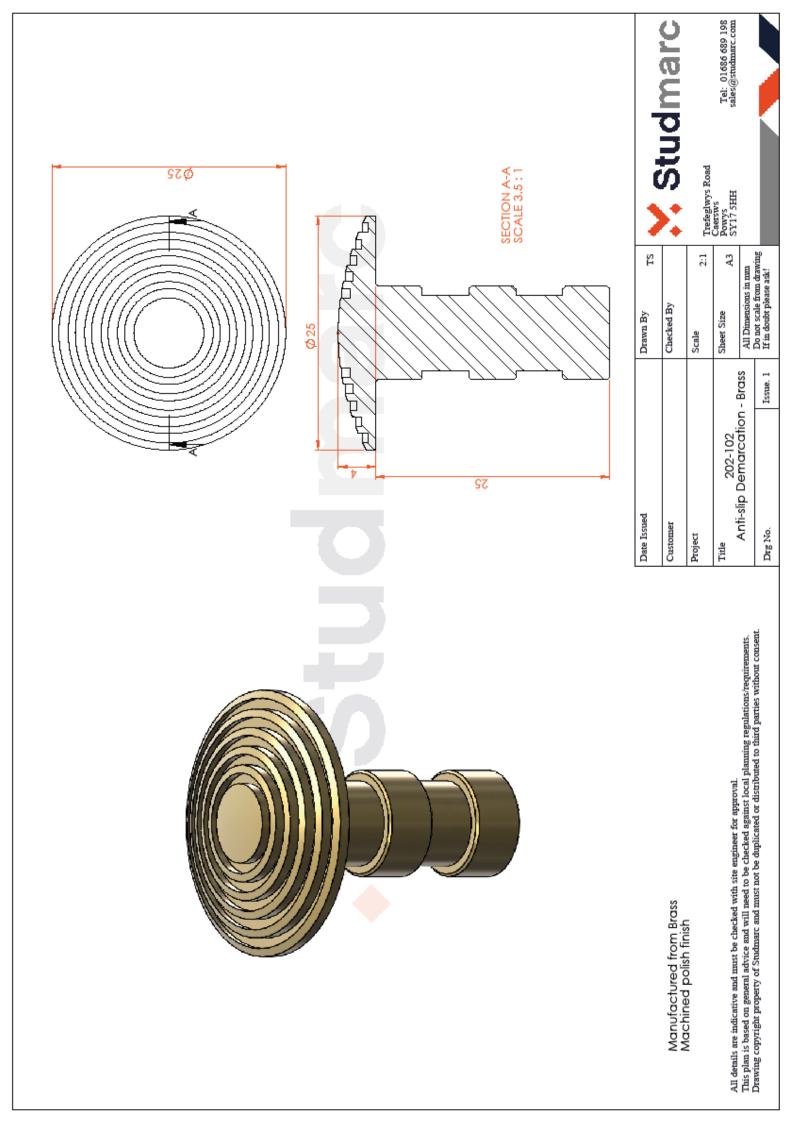

#### Dimensions

25mmø x 4mm thick top 25mm long x 10mmø threaded stud

#### Options

Etched or polished finish Sizes 40, 50, 75, 90, 105 and 120mm Smooth topped version suitable for offhighway use such as car parks Stainless steel versions Full installation service