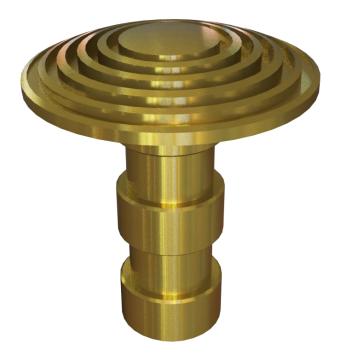

# 202-102 Demarcation Anti-Slip Stud - Brass

Above. Shown with machined finish

#### Description

Manufactured from brass. Satin polish finish as standard. Constructed from non corrosive material. Long Service life. To be installed flush with the ground