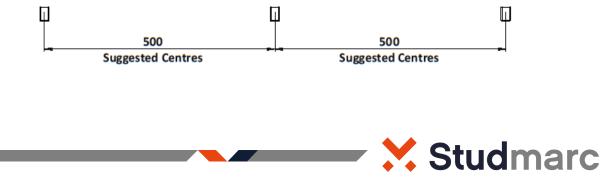

## 202-102 Demarcation Anti-Slip Stud - Brass Installation

## Installation

1. Drill holes 11mm in diameter to the depths shown above.

2. Remove dust and debris caused by drilling.

3. Following the product guidelines heat the Polymer Modified Adhesive and pour a sufficient amount to fill the drilled hole.

4. Push the stud into the hole firmly ensuring an edge seal around the entire stud

5. Allow a few minutes for the Polymer Modified Adhesive to set.