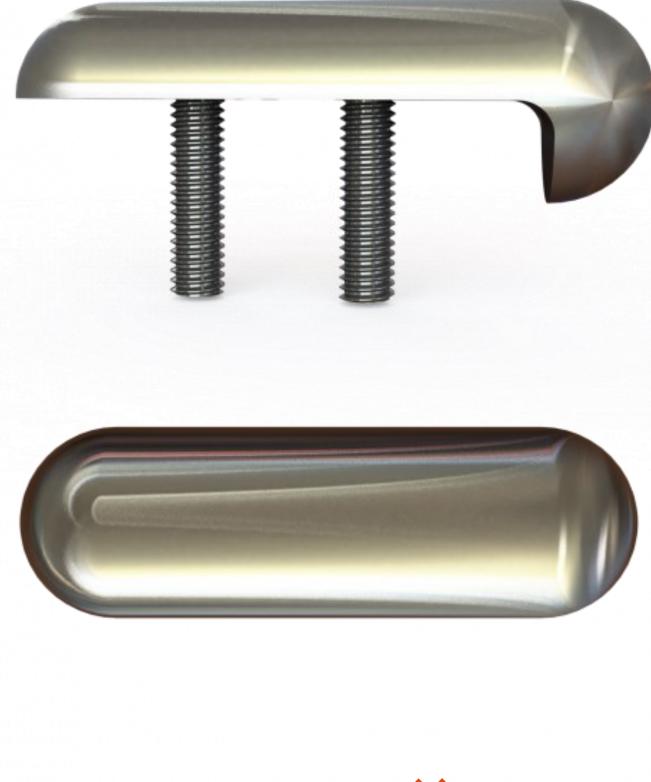

# 106-101 Lozenge Anti-Skate Stud

Above. Shown with attractive machine finish

#### Description

Manufactured from 316 grade steel. Satin polish finish as standard. Constructed from non corrosive material. Decorative feature anti-skating device. 2no. M8 studs to be resin fixed to concrete, stone or timber.

### Dimensions

25mmø 80mm Overall length + 12.5mm height 4mm Internal radius