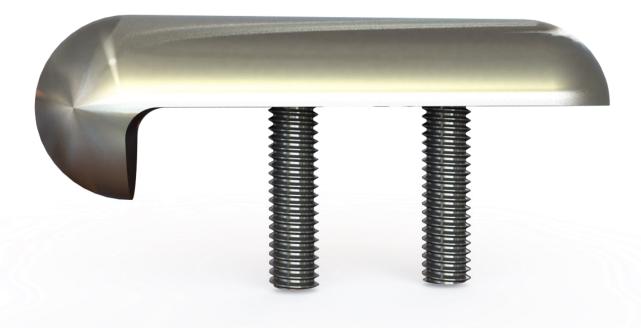

# 106-101 Lozenge Anti-Skate Stud

Above. Shown with attractive machine finish

#### Description

Manufactured from 316 grade steel. Satin polish finish as standard. Constructed from non corrosive material. Decorative feature anti-skating device. 2no. M8 studs to be resin fixed to concrete, stone or timber.