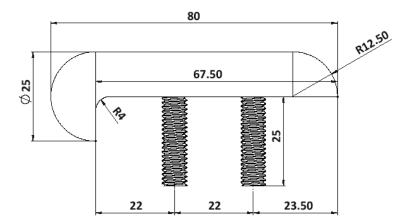

### Dimensions

25mmø 80mm Overall length + 12.5mm height 4mm Internal radius

#### Options

Specify required internal radius to suit edge of base product. 304 Grade stainless steel Bright polish finish Bespoke sizing Full installation service