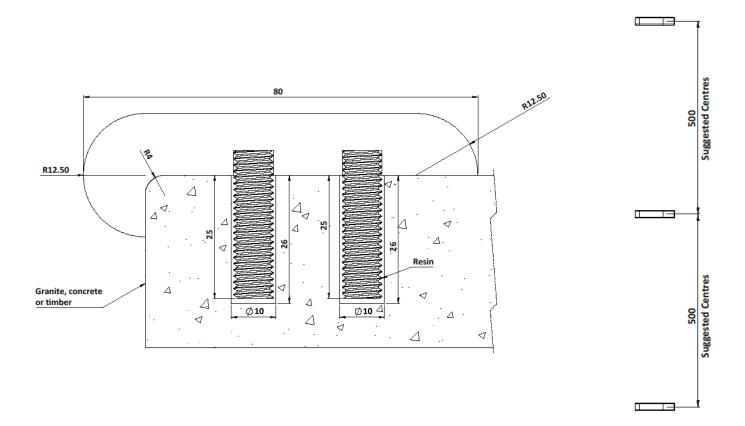

# 106-101 Lozenge Anti-Skate Stud

Installation

### Installation

1. Drill 2no. holes 10mm in diameter to the depths shown above.

2. Remove dust and debris caused by drilling.

3. Following the product guidelines heat the Polymer Modified Adhesive and pour a sufficient amount to fill the drilled hole.

4. Push the stud into the hole firmly ensuring an edge seal around the entire stud

5. Allow a few minutes for the Polymer Modified Adhesive to set.