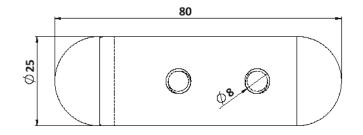

# 106-101 Lozenge Anti-Skate Stud



Above. Shown with attractive machine finish

#### Description

Manufactured from 316 grade steel. Satin polish finish as standard. Constructed from non corrosive material. Decorative feature anti-skating device. 2no. M8 studs to be resin fixed to concrete, stone or timber.

### Dimensions

25mmø 80mm Overall length + 12.5mm height 4mm Internal radius

#### Options

Specify required internal radius to suit edge of base product. 304 Grade stainless steel Bright polish finish Bespoke sizing Full installation service







# 106-101 Lozenge Anti-Skate Stud

Installation



### Installation

1. Drill 2no. holes 10mm in diameter to the depths shown above.

2. Remove dust and debris caused by drilling.

3. Following the product guidelines heat the Polymer Modified Adhesive and pour a sufficient amount to fill the drilled hole.

4. Push the stud into the hole firmly ensuring an edge seal around the entire stud

5. Allow a few minutes for the Polymer Modified Adhesive to set.

### **Cleaning & Maintenance**

This product is designed for all weather exposure requiring only minimal maintenance as detailed below.

<u>Stainless Steel</u>: Manufactured from premium grade stainless steel. Maintenance free, inspect fixing every 6 months. Add additional Adhesive where required.



# 106-101 Lozenge Anti-Skate Stud