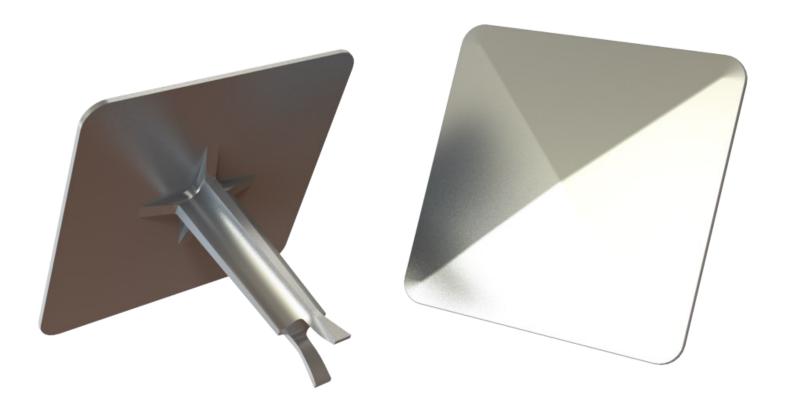

# 400-102 Square Road Stud - Smooth

Above. Shown with polished finish

# Description

Manufactured from Aluminium.
Satin polish finish as standard.
Constructed from non corrosive
material. Long Service life. Comes with
a bevelled top.

### **Dimensions**

100mm x 100mm x 75mm wall thickness