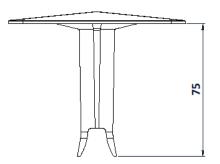

# 400-102 Square Road Stud - Smooth





Above. Shown with polished finish

# Description

Manufactured from Aluminium.
Satin polish finish as standard.
Constructed from non corrosive
material. Long Service life. Comes with
a bevelled top.

### **Dimensions**

100mm x 100mm x 75mm wall thickness

#### **Options**

Ribbed topped version suitable for off-highway use such as car parks Stainless steel Full Installation Service







# 400-102 Square Road Stud - Smooth

# Installation



### Installation

- 1. Drill a hole 30mm in diameter to a depth of 80mm which should allow the crossing stud to sit level on the surface.
- 2. Remove dust and debris caused by drilling.
- 3. Following the product guidelines heat the Polymer Modified Adhesive and pour a sufficient amount to fill the drilled hole.
- 4. Push the stud into the hole firmly ensuring an edge seal around the entire stud 5. Allow a few minutes for the Polymer Modified Adhesive to set, if stud cannot rotate using hand and finger rotation the stud is ready for trafficking.

# **Cleaning & Maintenance**

This product is designed for all weather exposure requiring only minimal maintenance as detailed below.

<u>Aluminium:</u> Manufactured from premium grade alu