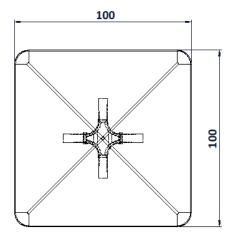

# 400-102 Square Road Stud - Smooth





Above. Shown with polished finish

# Description

Manufactured from Aluminium.
Satin polish finish as standard.
Constructed from non corrosive
material. Long Service life. Comes with
a bevelled top.

### **Dimensions**

100mm x 100mm x 75mm wall thickness

#### **Options**

Ribbed topped version suitable for off-highway use such as car parks Stainless steel Full Installation Service







# 400-102 Square Road Stud - Smooth

# Installation



### Installation

- 1. Drill a hole 30mm in diameter to a depth of 80mm which should allow the crossing stud to sit level on the surface.
- 2. Remove dust and debris caused by drilling.
- 3. Following the product guidelines heat the Polymer Modified Adhesive and pour a sufficient amount to fill the drilled hole.
- 4. Push the stud into the hole firmly ensuring an edge seal around the entire stud 5. Allow a few minutes for the Polymer Modified Adhesive to set, if stud cannot rotate using hand and finger rotation the stud is ready for trafficking.

# **Cleaning & Maintenance**

This product is designed for all weather exposure requiring only minimal maintenance as detailed below.

<u>Aluminium:</u> Manufactured from premium grade a