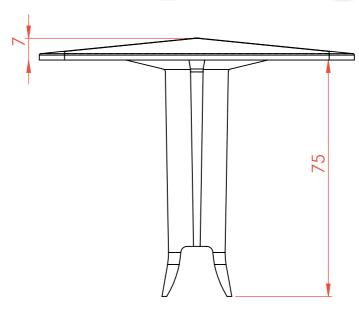

ter to a depth of 80mm which should allow the crossing stud to sit level on the surface.
- 2. Remove dust and debris caused by drilling.
- 3. Following the product guidelines heat the Polymer Modified Adhesive and pour a sufficient amount to fill the drilled hole.
- 4. Push the stud into the hole firmly ensuring an edge seal around the entire stud 5. Allow a few minutes for the Polymer Modified Adhesive to set, if stud cannot rotate using hand and finger rotation the stud is ready for trafficking.

# **Cleaning & Maintenance**

This product is designed for all weather exposure requiring only minimal maintenance as detailed below.

<u>Aluminium:</u> Manufactured from premium grade aluminium. Maintenance free, inspect fixing every 6 months. Add additional Adhesive where required.













Manufactured from Aluminium Satin polished finish

All details are indicative and must be checked with site engineer for approval.

This plan is based on general advice and will need to be checked against local planning regulations/requirements.

Drawing copyright property of Studmarc and must not be duplicated or distributed to third parties without consent.

| Date Issued                               |          | Drawn By                                          | TS  |  |
|-------------------------------------------|----------|---------------------------------------------------|-----|--|
| Customer                                  |          | Checked By                                        |     |  |
| Project                                   |          | Scale