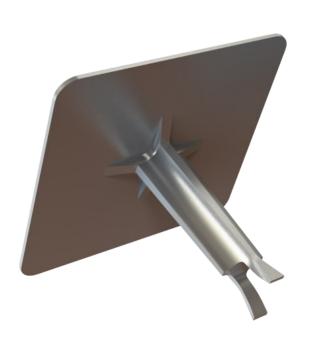

# 400-102 Square Road Stud - Smooth

Above. Shown with polished finish

# Description

Manufactured from Aluminium.
Satin polish finish as standard.
Constructed from non corrosive
material. Long Service life. Comes with
a bevelled top.