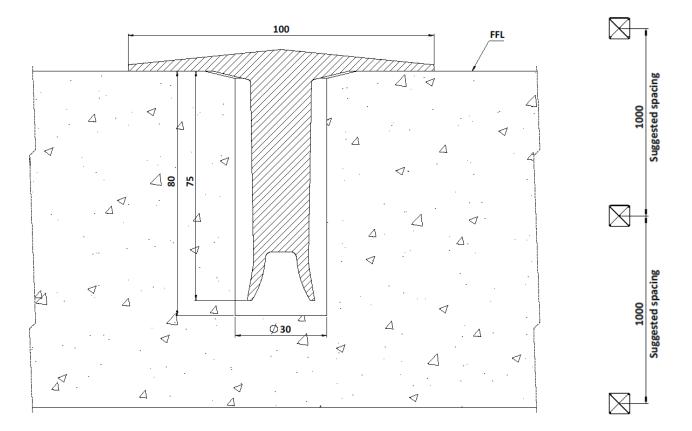

### Installation

- 1. Drill a hole 30mm in diameter to a depth of 80mm which should allow the crossing stud to sit level on the surface.
- 2. Remove dust and debris caused by drilling.
- 3. Following the product guidelines heat the Polymer Modified Adhesive and pour a sufficient amount to fill the drilled hole.
- 4. Push the stud into the hole firmly ensuring an edge seal around the entire stud 5. Allow a few minutes for the Polymer Modified Adhesive to set, if stud cannot rotate using hand and finger rotation the stud is ready for trafficking.