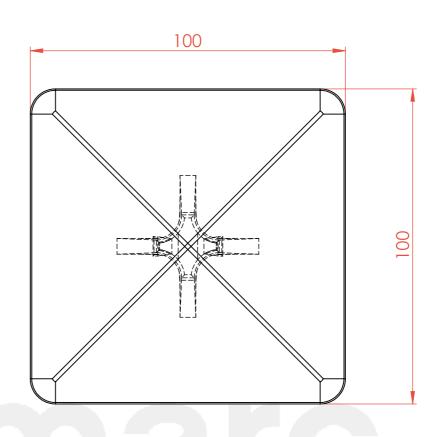

meter to a depth of 80mm which should allow the crossing stud to sit level on the surface.
- 2. Remove dust and debris caused by drilling.
- 3. Following the product guidelines heat the Polymer Modified Adhesive and pour a sufficient amount to fill the drilled hole.
- 4. Push the stud into the hole firmly ensuring an edge seal around the entire stud 5. Allow a few minutes for the Polymer Modified Adhesive to set, if stud cannot rotate using hand and finger rotation the stud is ready for trafficking.

# **Cleaning & Maintenance**

This product is designed for all weather exposure requiring only minimal maintenance as detailed below.

<u>Aluminium:</u> Manufactured from premium grade aluminium. Maintenance free, inspect fixing every 6 months. Add additional Adhesive where required.













Manufactured from Aluminium Satin polished finish

All details are indicative and must be checked with site engineer for approval.

This plan is based on general advice and will need to be checked against local planning regulations/requirements.

Drawing copyright property of Studmarc and must not be duplicated or distributed to third parties without consent.

| Date Issued                               |          | Drawn By                                          | TS  |  |
|-------------------------------------------|----------|---------------------------------------------------|-----|--|
| Customer                                  |          | Checked By                                        |     |  |
| Project                                   |          | Scale