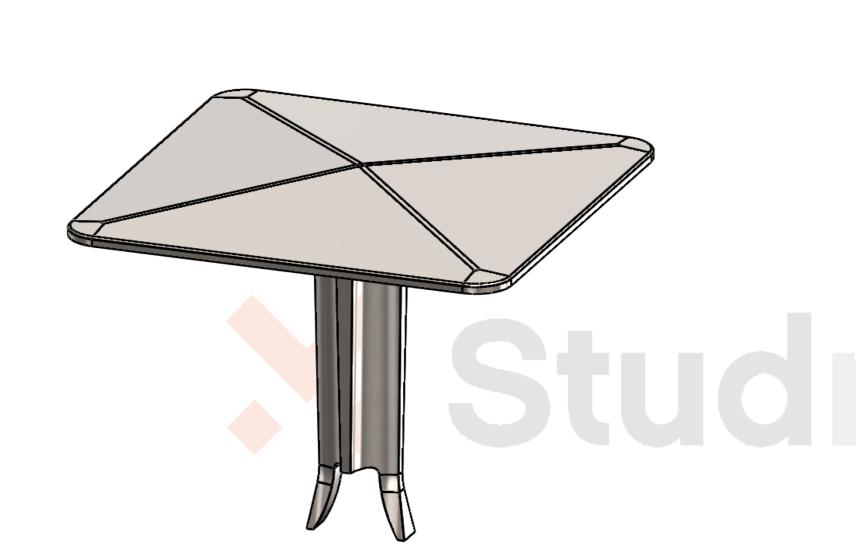

# 400-102 Square Road Stud - Smooth

Above. Shown with polished finish

# Description

Manufactured from Aluminium.
Satin polish finish as standard.
Constructed from non corrosive
material. Long Service life. Comes with
a bevelled top.

### **Dimensions**

100mm x 100mm x 75mm wall thickness