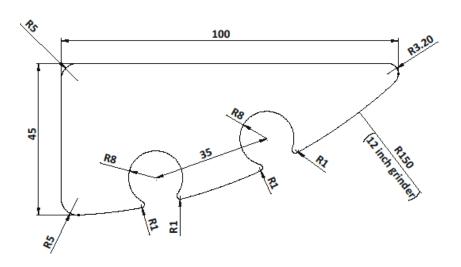

#### **Dimensions**

100mm Overall length x 45mm height. 4mm material thickness.

#### Installation

- 1. Use a 12inch angle grinder to form a slot
- 2. Remove dust and debris caused by drilling.
- 3. If using ready mixed polyester resin apply a sufficient amount to half fill the slot, so the hole is completely filled once the blade is inserted.
- 4. Push the blade into the slot firmly ensuring an edge seal around the entire blade.
- 5. Allow a few minutes for the resin to set