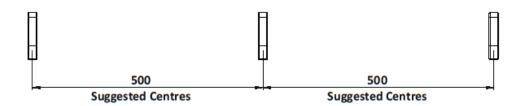

#### **Dimensions**

100mm Overall length x 45mm height. 4mm material thickness.