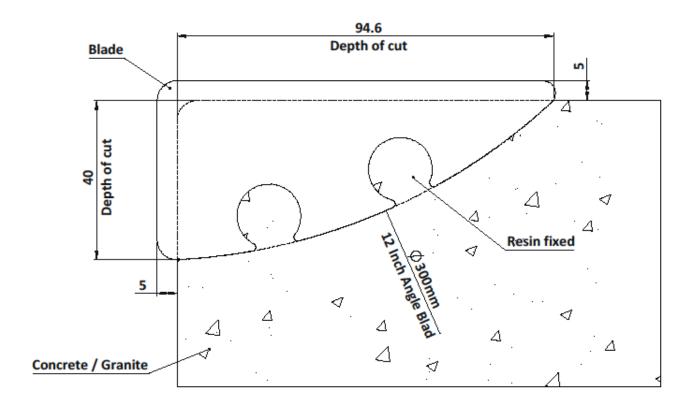

#### Installation

- 1. Use a 12inch angle grinder to form a slot
- 2. Remove dust and debris caused by drilling.
- 3. If using ready mixed polyester resin apply a sufficient amount to half fill the slot, so the hole is completely filled once the blade is inserted.
- 4. Push the blade into the slot firmly ensuring an edge seal around the entire blade.
- 5. Allow a few minutes for the resin to set