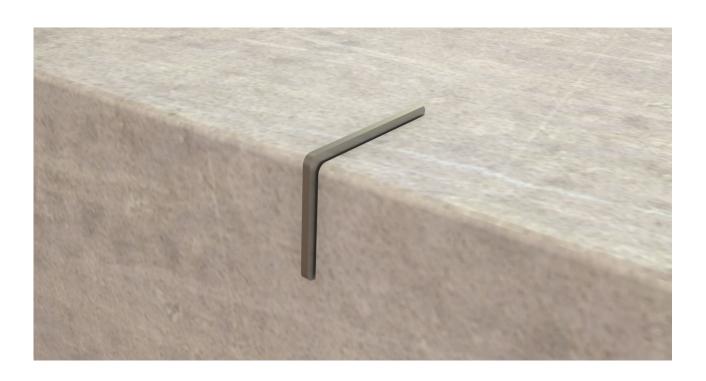

## 102-102 Anti-Skate Blade Installation

#### Installation

- 1. Use a 12inch angle grinder to form a slot
- 2. Remove dust and debris caused by drilling.
- 3. If using ready mixed polyester resin apply a sufficient amount to half fill the slot, so the hole is completely filled once the blade is inserted.
- 4. Push the blade into the slot firmly ensuring an edge seal around the entire blade.
- 5. Allow a few minutes for the resin to set