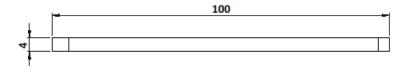

#### **Dimensions**

100mm Overall length x 45mm height. 4mm material thickness.