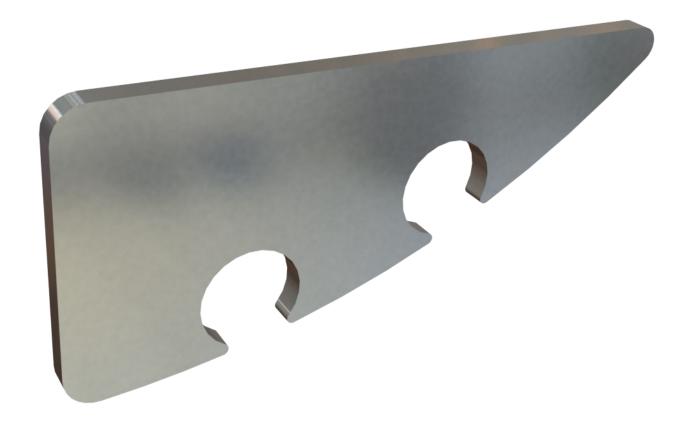

# 102-102 Anti-Skate Blade

Above. Shown with attractive machine finish

### Description

Manufactured from 316 grade steel. Satin polish finish as standard. Suitable for benches, walls and steps.

#### **Dimensions**

100mm Overall length x 45mm height. 4mm material thickness.