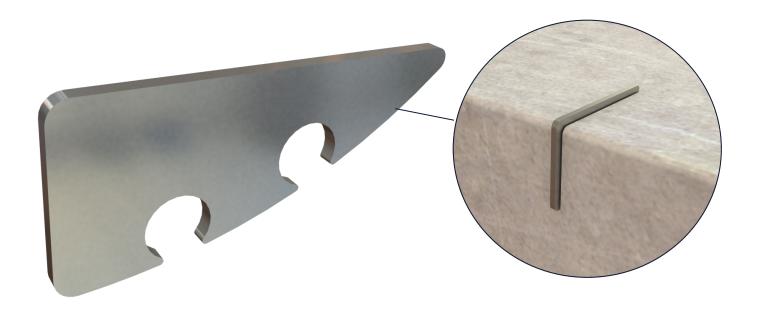

# 102-102 Anti-Skate Blade

Above. Shown with attractive machine finish

### Description

Manufactured from 316 grade steel. Satin polish finish as standard. Suitable for benches, walls and steps.