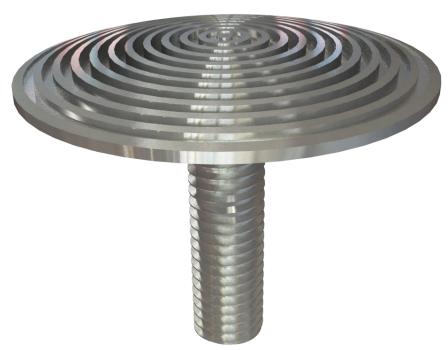

# 202-103 Demarcation Anti-Slip Stud Stainless Steel

Above. Shown with machined finish

# Description

Manufactured from 316 Stainless Steel. Machined polish finish as standard. Constructed from non corrosive material. Long Service life. To be installed flush with the ground

### **Dimensions**

40mmø x 4mm thick top 30mm long x 8mmø threaded stud