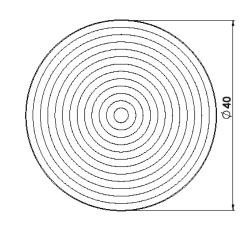

# 202-103 Demarcation Anti-Slip Stud Stainless Steel



Above. Shown with machined finish

# Description

Manufactured from 316 Stainless Steel. Machined polish finish as standard. Constructed from non corrosive material. Long Service life. To be installed flush with the ground

### **Dimensions**

40mmø x 4mm thick top 30mm long x 8mmø threaded stud

## **Options**

Etched or polished finish
Sizes 25, 50, 75, 90, 105 and 120mm
Smooth topped version suitable for offhighway use such as car parks
Bronze versions
Full installation service







# 202-103 Demarcation Anti-Slip Stud Stainless Steel



### Installation

- 1. Drill hole 10mm in diameter to the 31mm depth shown above.
- 2. Drill second 16mm hole to the 6mm depth shown above
- 2. Remove dust and debris caused by drilling.
- 3. Following the product guidelines heat the Polymer Modified Adhesive and pour a sufficient amount to fill the drilled hole.
- 4. Push the stud into the hole firmly ensuring an edge seal around the entire stud
- 5. Allow a few minutes for the Polymer Modified Adhesive to set.

# **Cleaning & Maintenance**

This product is designed for all weather exposure requiring only minimal maintenance as detailed below.

<u>316 Stainless Steel:</u> Manufactured from 316 Stainless Steel. Maintenance free, inspect fixing every 6 months. Add additional adhe