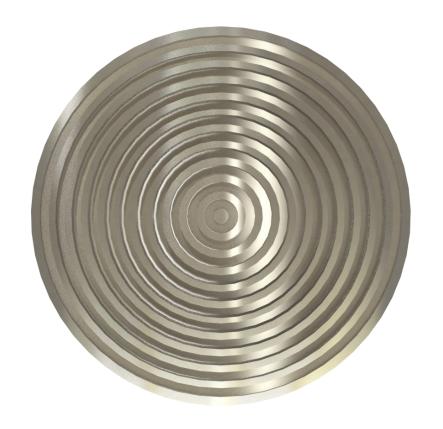

## **Options**

Etched or polished finish
Sizes 25, 50, 75, 90, 105 and 120mm
Smooth topped version suitable for offhighway use such as car parks
Bronze versions
Full installation service