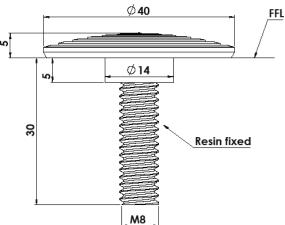

# 202-103 Demarcation Anti-Slip Stud Stainless Steel



Above. Shown with machined finish

# Description

Manufactured from 316 Stainless Steel. Machined polish finish as standard. Constructed from non corrosive material. Long Service life. To be installed flush with the ground

### **Dimensions**

40mmø x 4mm thick top 30mm long x 8mmø threaded stud

## **Options**

Etched or polished finish
Sizes 25, 50, 75, 90, 105 and 120mm
Smooth topped version suitable for offhighway use such as car parks
Bronze versions
Full installation service







# 202-103 Demarcation Anti-Slip Stud Stainless Steel



### Installation

- 1. Drill hole 10mm in diameter to the 31mm depth shown above.
- 2. Drill second 16mm hole to the 6mm depth shown above
- 2. Remove dust and debris caused by drilling.
- 3. Following the product guidelines heat the Polymer Modified Adhesive and pour a sufficient amount to fill the drilled hole.
- 4. Push the stud into the hole firmly ensuring an edge seal around the entire stud
- 5. Allow a few minutes for the Polymer Modified Adhesive to set.

# **Cleaning & Maintenance**

This product is designed for all weather exposure requiring only minimal maintenance as detailed below.

<u>316 Stainless Steel:</u> Manufactured from 316 Stainless Steel. Maintenance free, inspect fixing every 6 months. Add additional adhesi