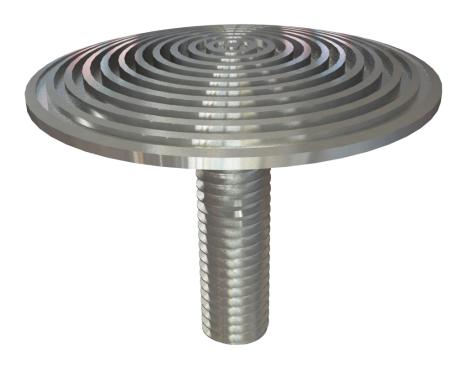

# 202-103 Demarcation Anti-Slip Stud Stainless Steel

Above. Shown with machined finish

# Description

Manufactured from 316 Stainless Steel. Machined polish finish as standard. Constructed from non corrosive material. Long Service life. To be installed flush with the ground

### **Dimensions**

40mmø x 4mm thick top 30mm long x 8mmø threaded stud