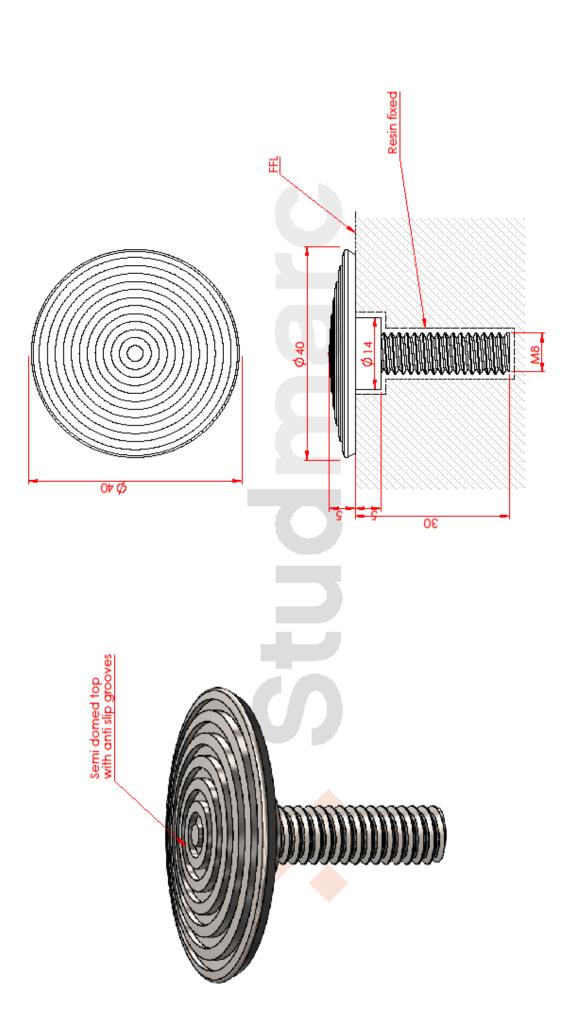

### **Dimensions**

40mmø x 4mm thick top 30mm long x 8mmø threaded stud

### Installation

- 1. Drill hole 10mm in diameter to the 31mm depth shown above.
- 2. Drill second 16mm hole to the 6mm depth shown above
- 2. Remove dust and debris caused by drilling.
- 3. Following the product guidelines heat the Polymer Modified Adhesive and pour a sufficient amount to fill the drilled hole.
- 4. Push the stud into the hole firmly ensuring an edge seal around the entire stud
- 5. Allow a few minutes for the Polymer Modified Adhesive to set.

# 202-103 Demarcation Anti-Slip Stud Stainless Steel

|                                       | İ                |                   |
|---------------------------------------|------------------|-------------------|
| Customer                              | Ö                | Checked By        |
| Project                               | Š                | Scale             |
| Title 40mm Anti-slip Demarcation Stud | ₽ <mark>S</mark> | Sheet Size        |
| •                                     | 4,1              | All Dimensions in |
| 200 100                               | Ι.               | Do not scale from |