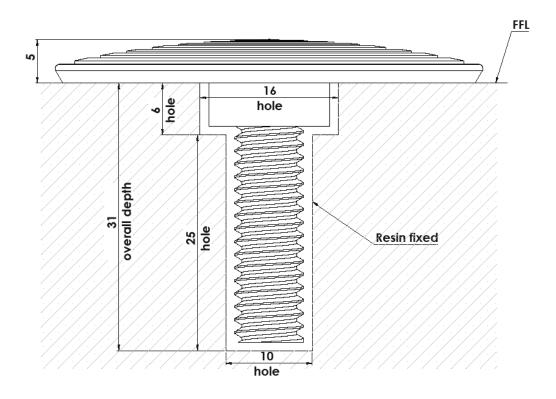

### Installation

- 1. Drill hole 10mm in diameter to the 31mm depth shown above.
- 2. Drill second 16mm hole to the 6mm depth shown above
- 2. Remove dust and debris caused by drilling.
- 3. Following the product guidelines heat the Polymer Modified Adhesive and pour a sufficient amount to fill the drilled hole.
- 4. Push the stud into the hole firmly ensuring an edge seal around the entire stud
- 5. Allow a few minutes for the Polymer Modified Adhesive to set.