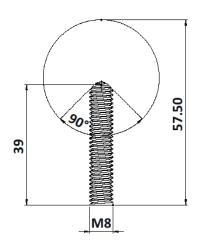

# 107-101 Sphere Anti-skate Stud



Above. Shown with machine polished finish

# Description

Manufactured from 316 grade steel. Satin polish finish as standard. Constructed from non corrosive material. M8 x 40mm stud to be resin fixed to concrete, stone or timber.

## **Dimensions**

Ø35 x 57.5mm (L) 39mm Forward protrusion 4mm Rad s standard

### **Options**

Specify required internal radius to suit edge of base product 304 Grade stainless steel Mirror polish finish Bespoke sizing Full installation service







# 107-101 Sphere Anti-skate Stud Installation



#### Installation

- 1. Drill holes 9mm in diameter to the depths shown above at a 45 deg. angle.
- 2. Remove dust and debris caused by drilling.
- 3. Following the product guidelines heat the Polymer Modified Adhesive and pour a sufficient amount to fill the drilled hole.
- 4. Push the stud into the hole firmly ensuring an edge seal around the entire stud
- 5. Allow a few minutes for the Polymer Modified Adhesive to set.

### **Cleaning & Maintenance**

This product is designed for all weather exposure requiring only minimal maintenance as detailed below.

<u>Stainless Steel:</u> Manufactured from premium grade stainless steel. Maintenance free, inspect fixing every 6 months. Add additional Adhesive where required.





# 107-101 Sphere