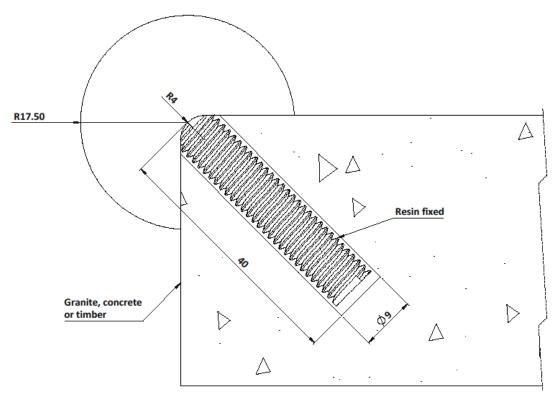

# 107-101 Sphere Anti-skate Stud Installation

#### Installation

- 1. Drill holes 9mm in diameter to the depths shown above at a 45 deg. angle.
- 2. Remove dust and debris caused by drilling.
- 3. Following the product guidelines heat the Polymer Modified Adhesive and pour a sufficient amount to fill the drilled hole.
- 4. Push the stud into the hole firmly ensuring an edge seal around the entire stud
- 5. Allow a few minutes for the Polymer Modified Adhesive to set.