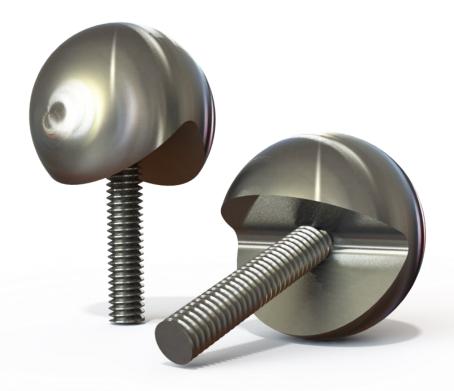

# 107-101 Sphere Anti-skate Stud

Above. Shown with machine polished finish

# Description

Manufactured from 316 grade steel. Satin polish finish as standard. Constructed from non corrosive material. M8 x 40mm stud to be resin fixed to concrete, stone or timber.