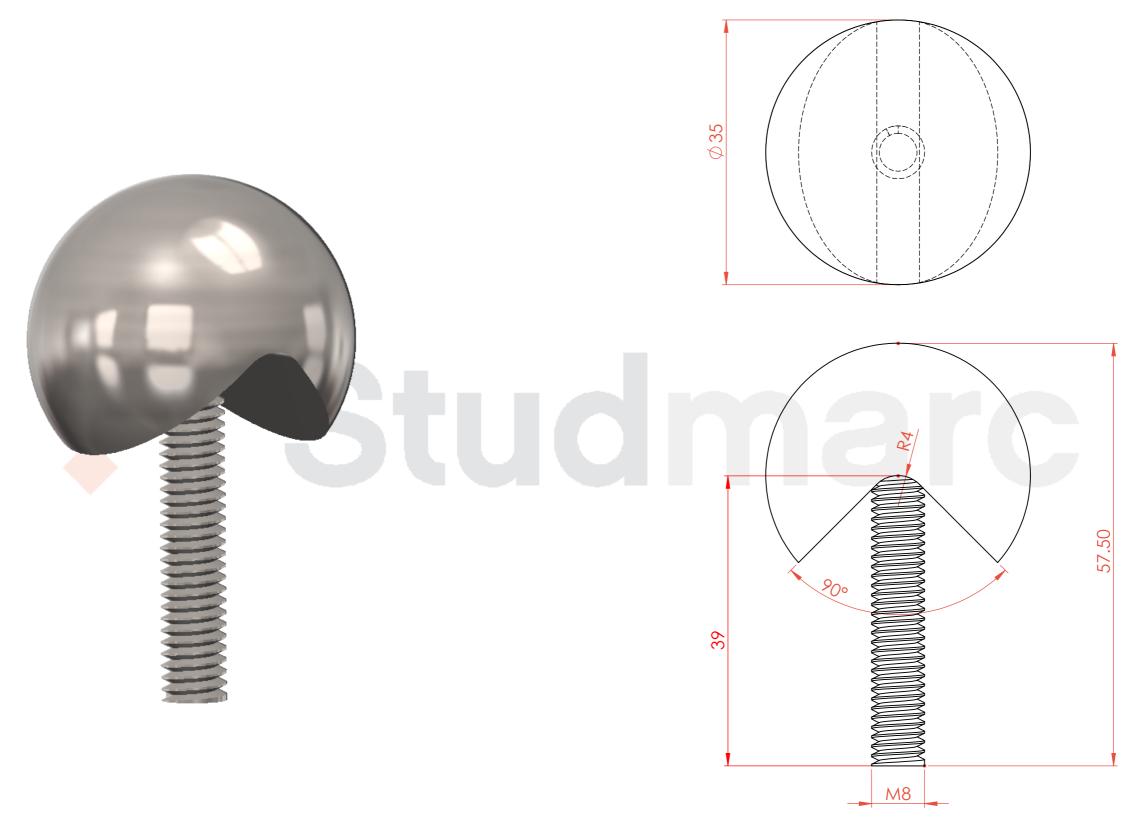

## **Dimensions**

Ø35 x 57.5mm (L) 39mm Forward protrusion 4mm Rad s standard

# 107-101 Sphere Anti-skate Stud

Manufactured in 316 Stainless steel, machined finish

All details are indicative and must be checked with site engineer for approval.

This plan is based on general advice and will need to be checked against local planning regulations/requirements.