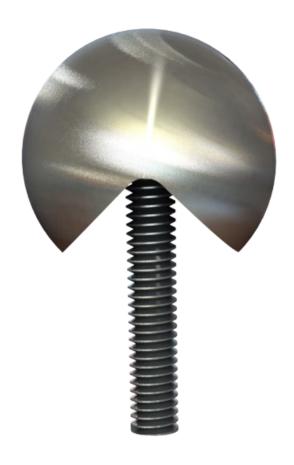

# 107-101 Sphere Anti-skate Stud

Above. Shown with machine polished finish

# Description

Manufactured from 316 grade steel. Satin polish finish as standard. Constructed from non corrosive material. M8 x 40mm stud to be resin fixed to concrete, stone or timber.