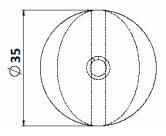

# 107-101 Sphere Anti-skate Stud



Above. Shown with machine polished finish

# Description

Manufactured from 316 grade steel. Satin polish finish as standard. Constructed from non corrosive material. M8 x 40mm stud to be resin fixed to concrete, stone or timber.

## **Dimensions**

Ø35 x 57.5mm (L) 39mm Forward protrusion 4mm Rad s standard

### **Options**

Specify required internal radius to suit edge of base product 304 Grade stainless steel Mirror polish finish Bespoke sizing Full installation service







# 107-101 Sphere Anti-skate Stud Installation



#### Installation

- 1. Drill holes 9mm in diameter to the depths shown above at a 45 deg. angle.
- 2. Remove dust and debris caused by drilling.
- 3. Following the product guidelines heat the Polymer Modified Adhesive and pour a sufficient amount to fill the drilled hole.
- 4. Push the stud into the hole firmly ensuring an edge seal around the entire stud
- 5. Allow a few minutes for the Polymer Modified Adhesive to set.

### **Cleaning & Maintenance**

This product is designed for all weather exposure requiring only minimal maintenance as detailed below.

<u>Stainless Steel:</u> Manufactured from premium grade stainless steel. Maintenance free, inspect fixing every 6 months. Add additional Adhesive where required.





# 107-101 Sphe