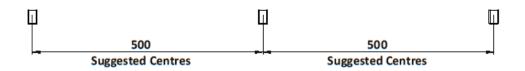

# 107-101 Sphere Anti-skate Stud Installation

#### Installation

- 1. Drill holes 9mm in diameter to the depths shown above at a 45 deg. angle.
- 2. Remove dust and debris caused by drilling.
- 3. Following the product guidelines heat the Polymer Modified Adhesive and pour a sufficient amount to fill the drilled hole.
- 4. Push the stud into the hole firmly ensuring an edge seal around the entire stud
- 5. Allow a few minutes for the Polymer Modified Adhesive to set.