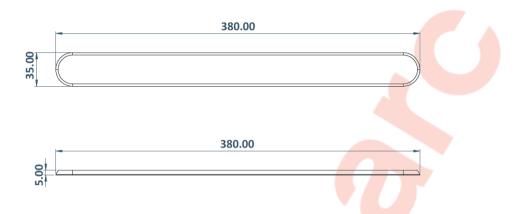

# Above. Shown in machined finish Description Manufactured from 316L Stainless Steel. Machined polish finish as standard. Strips provide an underfoot warning to identify hazards and dangerous areas where is a change in levels. Surface of strip to have etched grooves for additional grip. 380.00 **Dimensions Available** 35.00 Width: 35mm Length: 380mm Height: 5mm 380.00 Options Alternative sizing 0.0 Fixing Options: With/without fixing pin - Self -adhesive - Screw hole - Pressed pin Available with either a round or square end 4 Colour options Brass - Bronze - Aluminium Full installation service