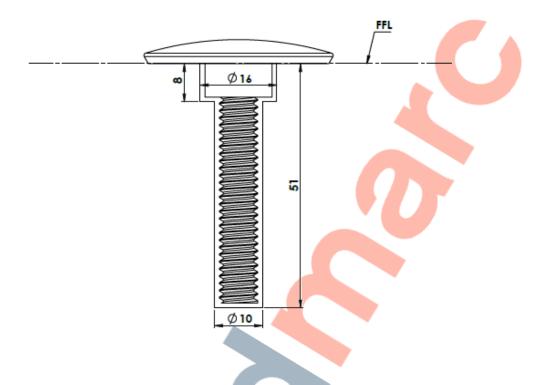

#### Installation

1. Drill holes 10mm in diameter and 16mm in diameter to the depths shown above.

2. Remove dust and debris caused by drilling.

3. Following the product guidelines heat the Polymer Modified Adhesive and pour a sufficient amount to fill the drilled hole.

4. Push the stud into the hole firmly ensuring an edge seal around the entire stud

5. Allow a few minutes for the Polymer Modified Adhesive to set.