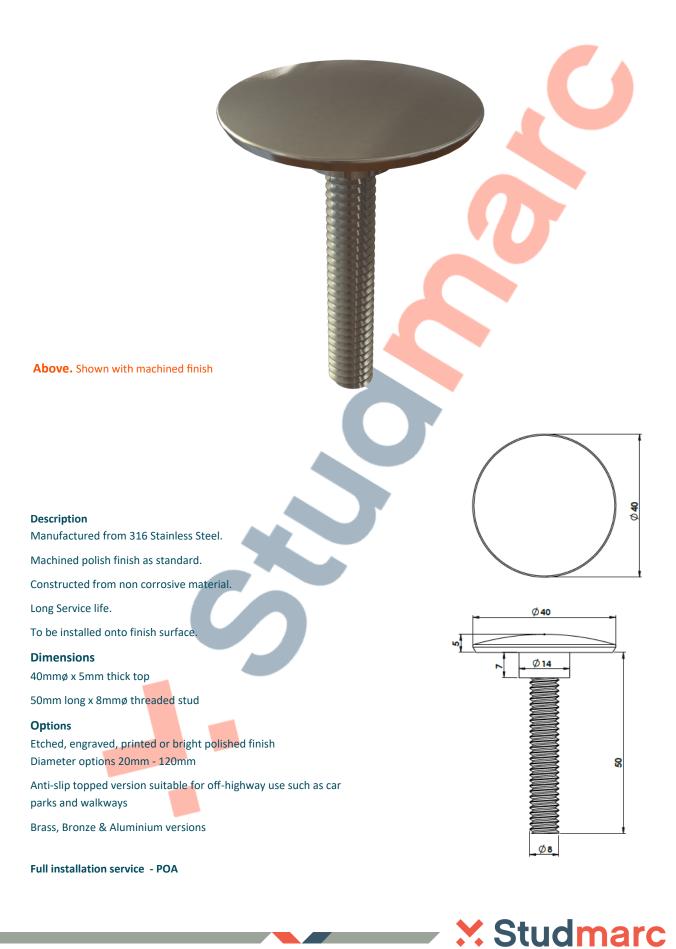

## DATASHEET 202-202 316 S/S Demarcation Stud, 40mm

Trefeglwys Road, Caersws, Powys, SY17 5HH

### DATASHEET 202-202 316 S/S Demarcation Stud, 40mm

# DATASHEET 202-202 316 S/S Demarcation Stud, 40mm