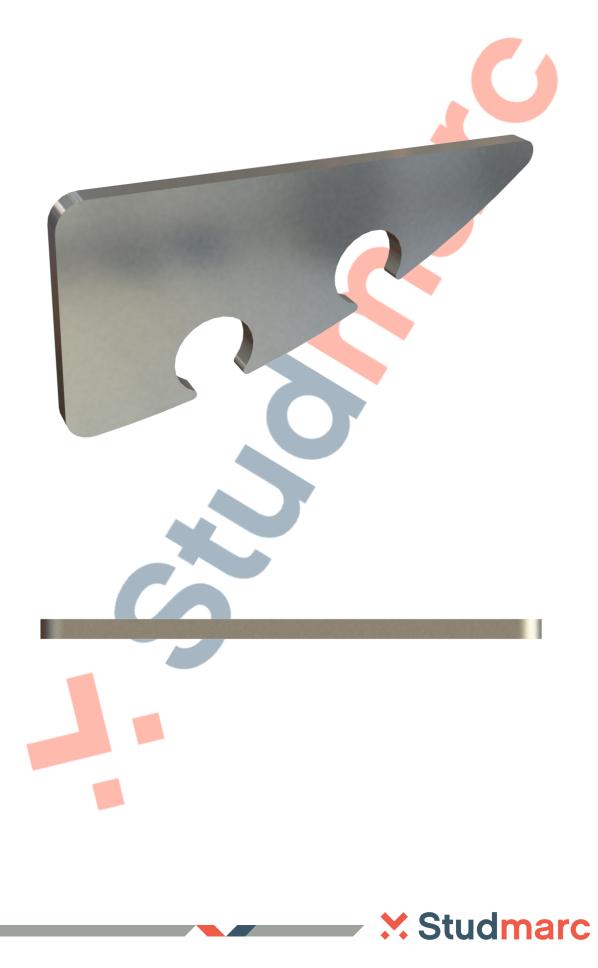

## DATASHEET 102-102 Anti-Skate Blade, Retro-Fit





Trefeglwys Road, Caersws, Powys, SY17 5HH

## DATASHEET 102-102 Anti-Skate Blade Installation



## Installation

- 1. Use a 12inch angle grinder to form a slot
- 2. Remove dust and debris caused by drilling.
- 3. Following the product guidelines, found on the Resin tube, pour a sufficient amount to half fill the slot, so the hole is completely filled once the blade is inserted.
- 4. Push the blade into the slot firmly ensuring an edge seal around the entire blade.
- 5. Allow a few minutes for the resin to set





## DATASHEET 102-102 Anti-Skate Blade, Retro-Fit