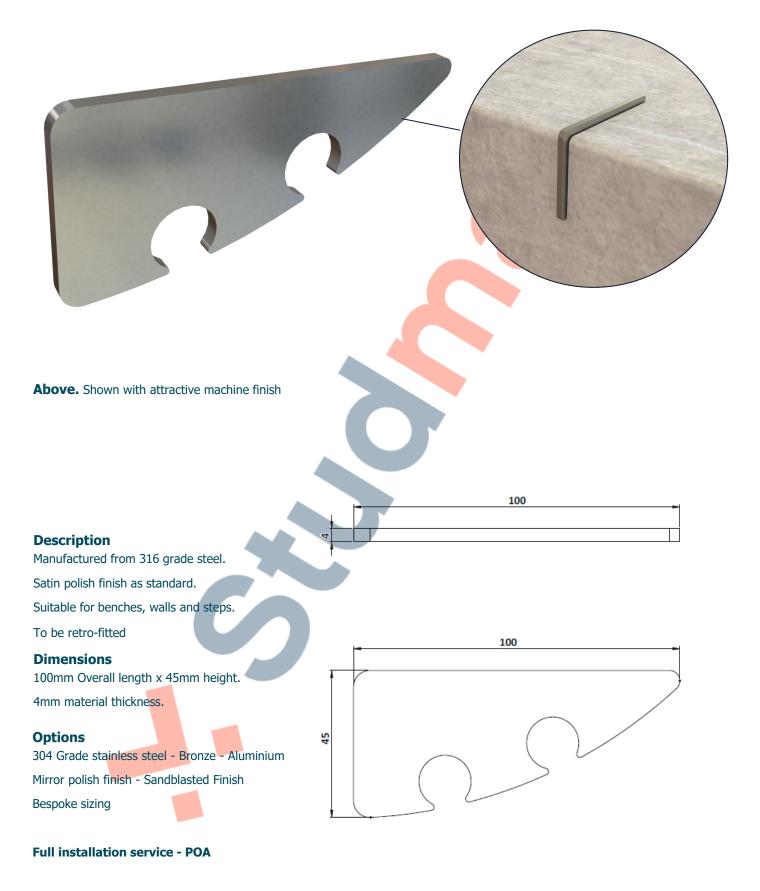

## DATASHEET 102-102 Anti-Skate Blade, Retro-Fit

Trefeglwys Road, Caersws, Powys, SY17 5HH