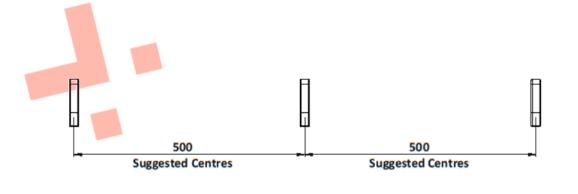

## DATASHEET 102-102 Anti-Skate Blade Installation

## Installation

- 1. Use a 12inch angle grinder to form a slot
- 2. Remove dust and debris caused by drilling.
- 3. Following the product guidelines, found on the Resin tube, pour a sufficient amount to half fill the slot, so the hole is completely filled once the blade is inserted.
- 4. Push the blade into the slot firmly ensuring an edge seal around the entire blade.
- 5. Allow a few minutes for the resin to set