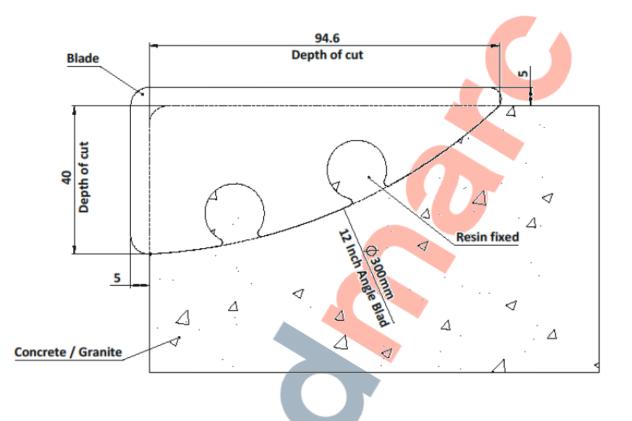

## DATASHEET 102-102 Anti-Skate Blade Installation

## Installation

- 1. Use a 12inch angle grinder to form a slot
- 2. Remove dust and debris caused by drilling.
- 3. Following the product guidelines, found on the Resin tube, pour a sufficient amount to half fill the slot, so the hole is completely filled once the blade is inserted.
- 4. Push the blade into the slot firmly ensuring an edge seal around the entire blade.
- 5. Allow a few minutes for the resin to set