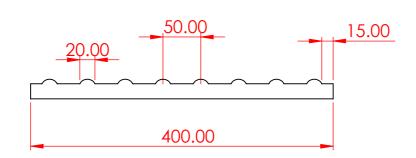

Date Issued

Drg No.

|                  | 15                   |  |
|------------------|----------------------|--|
| Customer         | Checked By           |  |
| Project          | Scale 1:5            |  |
| Title            | Sheet Size A3        |  |
| Cord Paving Slab | All Dimensions in mm |  |