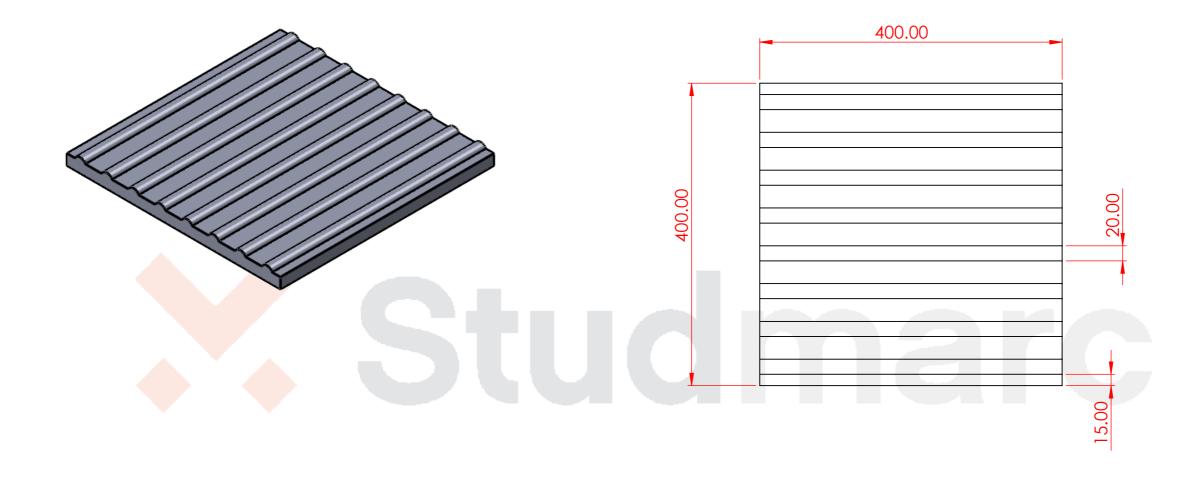

Date Issued

Drg No.

|                  | 15                   |  |
|------------------|----------------------|--|
| Customer         | Checked By           |  |
| Project          | Scale 1:5            |  |
| Title            | Sheet Size A3        |  |
| Cord Paving Slab | All Dimensions in mm |  |