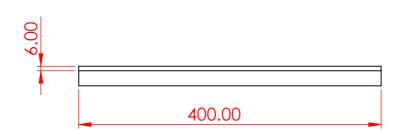

Date Issued

Drg No.

|                  | 15                   |  |
|------------------|----------------------|--|
| Customer         | Checked By           |  |
| Project          | Scale 1:5            |  |
| Title            | Sheet Size A3        |  |
| Cord Paving Slab | All Dimensions in mm |  |