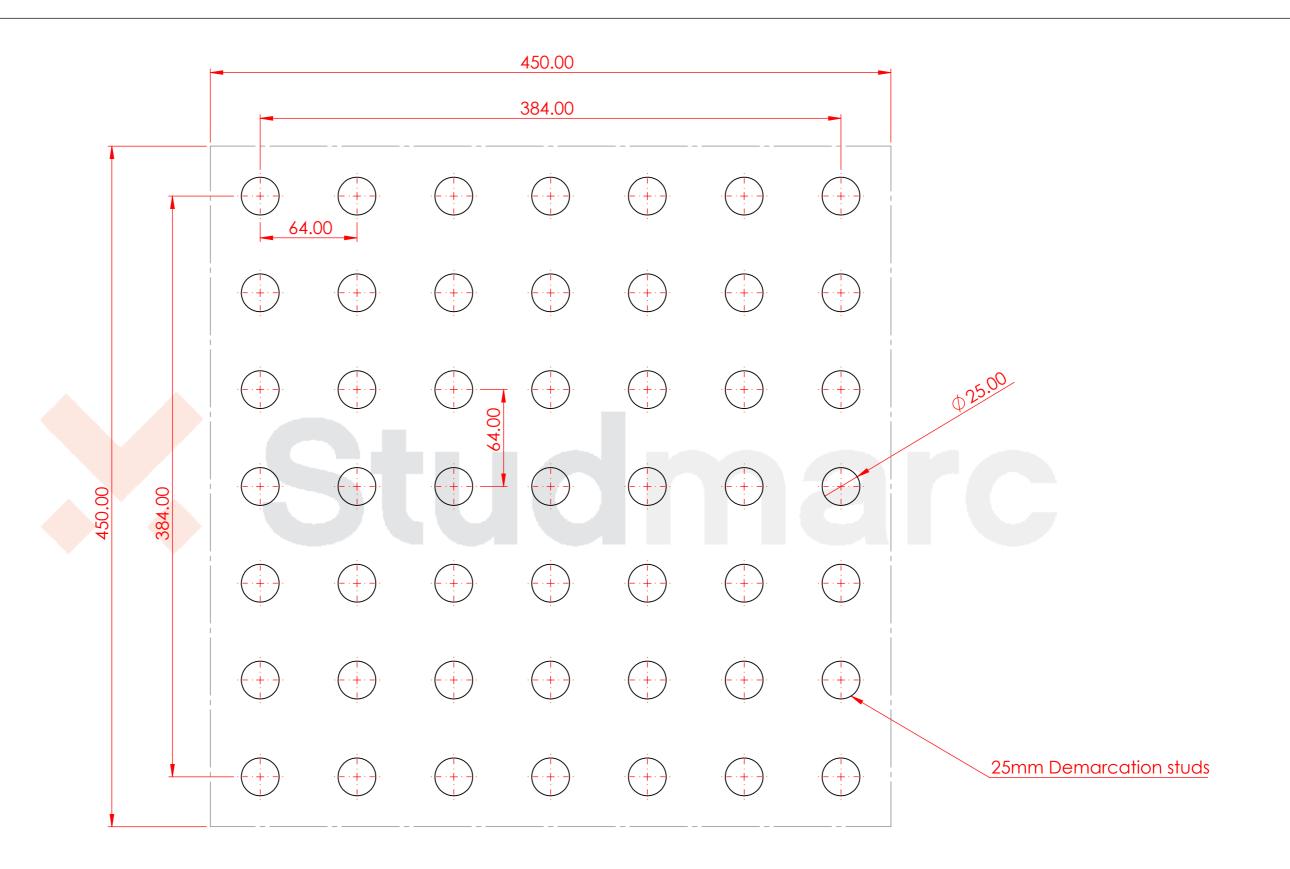

|             |                                      |                      |     | _ |
|-------------|--------------------------------------|----------------------|-----|---|
| Date Issued |                                      | Drawn By             | TS  |   |
| Customer    |                                      | Checked By           |     | , |
| Project     |                                      | Scale                | 1:5 |   |
| Title       | Blister Paving<br>25mm Studs - 450mm | Sheet Size           | A3  |   |
|             |                                      | All Dimensions in mm |     |   |

| Customer |                                      |                                                         | Checked By           |     |
|----------|--------------------------------------|---------------------------------------------------------|----------------------|-----|
| Project  |                                      |                                                         | Scale                | 1:5 |
| Title    | Blister Paving<br>25mm Studs - 450mm |                                                         | Sheet Size           | А3  |
|          |                                      |                                                         | All Dimensions in mm |     |
| Drg No.  |                                      | Issue. 1 Do not scale from draw If in doubt please ask! |                      | ~   |