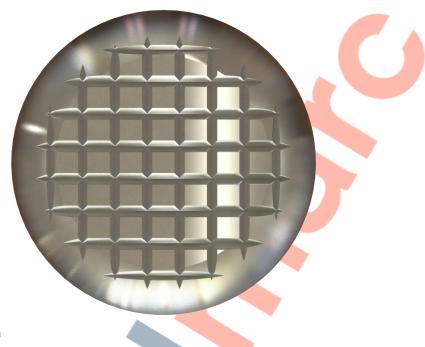

## 316L Stainless Steel Stud SR1 25mm

Above. Shown with machined finish

## Description

Manufactured from 316L Stainless Steel.
Machined polish finish as standard.
Constructed from non corrosive material.
Long Service life. To be installed onto finished surfaces.