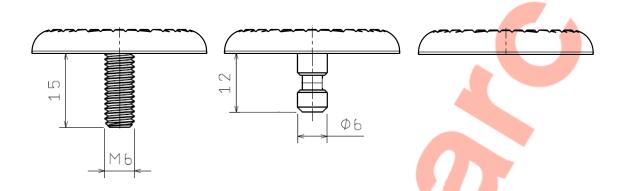

## Dimensions

D1: 25mmø x 5mm thick top

D2: 15mm

M6 x 12mm machined pin

M6 x 15mm welded pin

## **Fixing Pin Options**

Self adhesive - Welded pin - Machined pin -

No pir

Full installation service