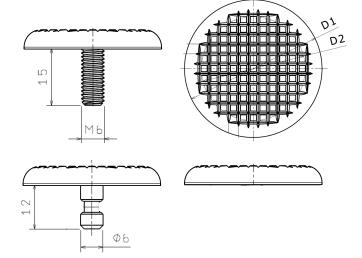

## Dimensions

D1: 25mmø x 5mm thick top

D2: 15mm

M6 x 12mm machined pin

M6 x 15mm welded pin