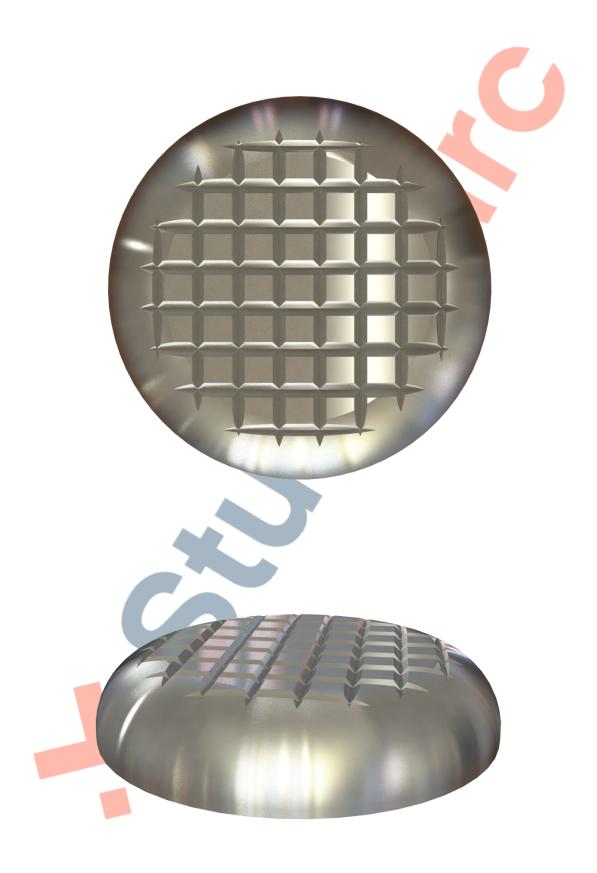

## 316L Stainless Steel Stud SR1 25mm

Above. Shown with machined finish

## Description

Manufactured from 316L Stainless Steel.
Machined polish finish as standard.
Constructed from non corrosive material.
Long Service life. To be installed onto finished surfaces.