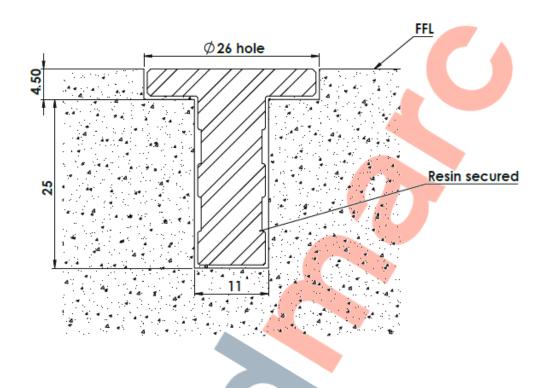

## 201-101 Brass Flush Fit Stud Installation

#### Installation

- 1. Drill holes 11mm & 26mm in diameter to the depths shown above.
- 2. Remove dust and debris caused by drilling.
- 3. Following the product guidelines heat the Polymer Modified Adhesive and pour a sufficient amount to fill the drilled hole.
- 4. Push the stud into the hole firmly ensuring an edge seal around the entire stud
- 5. Allow a few minutes for the Polymer Modified Adhesive to set.