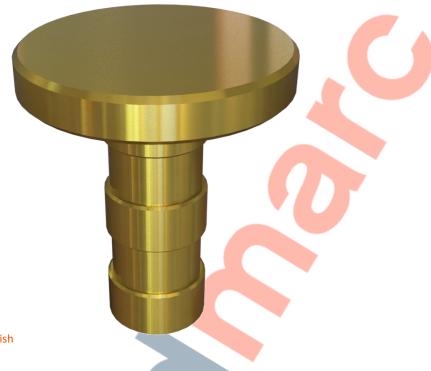

# 201-101 Brass Flush Fit Stud

Above. Shown with machined finish

## Description

Manufactured from Brass.

Machined polish finish as standard.

Constructed from non corrosive material.

Long Service life. To be installed onto finish surface.