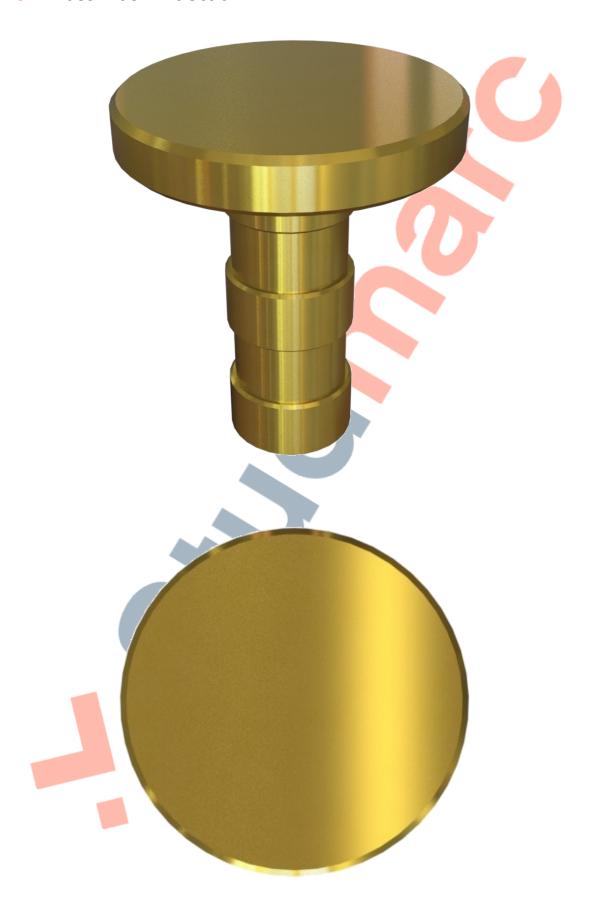

# 201-101 Brass Flush Fit Stud

Above. Shown with machined finish

### **Dimensions**

25mmø x 4mm thick top 25mm long x 10mmø threaded stud