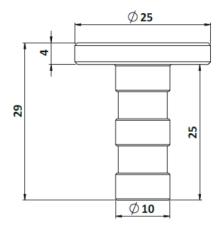

# 201-101 Brass Flush Fit Stud



Above. Shown with machined finish

## Description

Manufactured from Brass.

Machined polish finish as standard.

Constructed from non corrosive material.

Long Service life. To be installed onto finish surface.

### **Dimensions**

25mmø x 4mm thick top 25mm long x 10mmø threaded stud

### **Options**

Etched or polished finish
Sizes 40, 50, 75, 90, 105 and 120mm
Smooth topped version suitable for offhighway use such as car parks
Stainless Steel versions
Full installation service







## 201-101 Brass Flush Fit Stud Installation



#### Installation

- 1. Drill holes 11mm & 26mm in diameter to the depths shown above.
- 2. Remove dust and debris caused by drilling.
- 3. Following the product guidelines heat the Polymer Modified Adhesive and pour a sufficient amount to fill the drilled hole.
- 4. Push the stud into the hole firmly ensuring an edge seal around the entire stud
- 5. Allow a few minutes for the Polymer Modified Adhesive to set.

### **Cleaning & Maintenance**

This product is designed for all weather exposure requiring only minimal maintenance as detailed below.

<u>Brass:</u> Manufactured from premium <u>Brass.</u> Maintenance free, inspect fixing every 6 months. Add additional adhesive where required.





# 201-101 Brass Flush Fit Stud