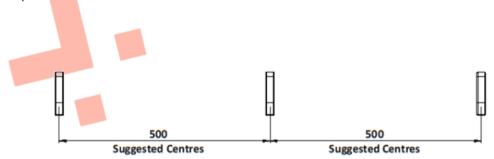

## 201-101 Brass Flush Fit Stud Installation

#### Installation

- 1. Drill holes 11mm & 26mm in diameter to the depths shown above.
- 2. Remove dust and debris caused by drilling.
- 3. Following the product guidelines heat the Polymer Modified Adhesive and pour a sufficient amount to fill the drilled hole.
- 4. Push the stud into the hole firmly ensuring an edge seal around the entire stud
- 5. Allow a few minutes for the Polymer Modified Adhesive to set.