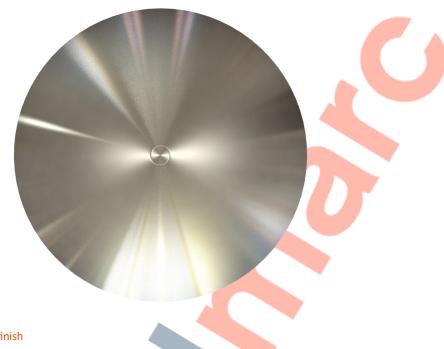

## 316L ST1 Stainless Steel Tactile Stud 25mm

Above. Shown with machined finish

### **Description**

Manufactured from 316L Stainless Steel.
Machined polish finish as standard.
Constructed from non corrosive material.
Long Service life. To be installed onto finished surfaces.