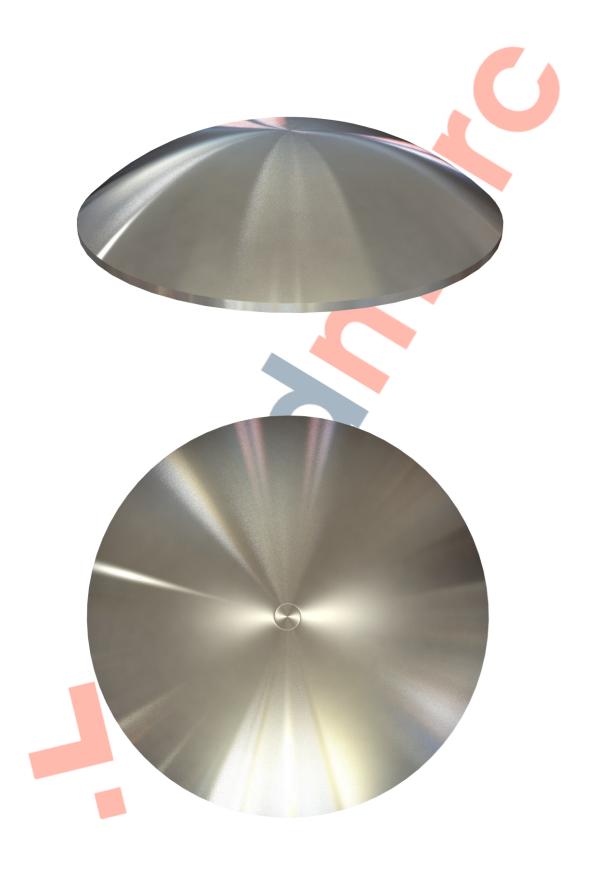

## 316L ST1 Stainless Steel Tactile Stud 25mm

Above. Shown with machined finish

### **Description**

Manufactured from 316L Stainless Steel.
Machined polish finish as standard.
Constructed from non corrosive material.
Long Service life. To be installed onto finished surfaces.