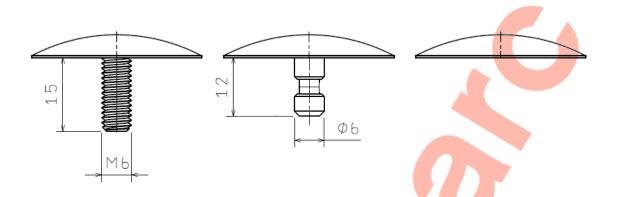

### **Dimensions**

D1: 25mmø x 5mm thick top M6 x 15mm welded pin M6 x 12mm machined pin