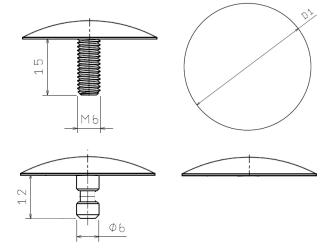

### **Dimensions**

D1: 25mmø x 5mm thick top M6 x 15mm welded pin M6 x 12mm machined pin