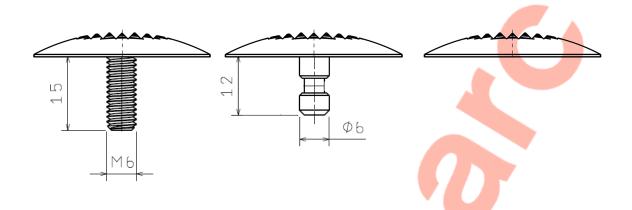

#### Dimensions

D1: 25mmø x 5mm thick top M6 x 15mm welded pin M6 x 12mm machined pin

#### Options

Sizes 15, 25, 30 & 35mm Material Options: Brass - Aluminium - Bronze - 304 S/S Fixing Pin Options Self adhesive - Welded pin - Machined pin -No pin Full installation service