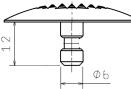

#### Dimensions

D1: 25mmø x 5mm thick top M6 x 15mm welded pin M6 x 12mm machined pin