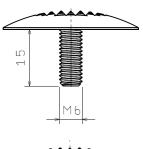

#### Dimensions

D1: 25mmø x 5mm thick top M6 x 15mm welded pin M6 x 12mm machined pin