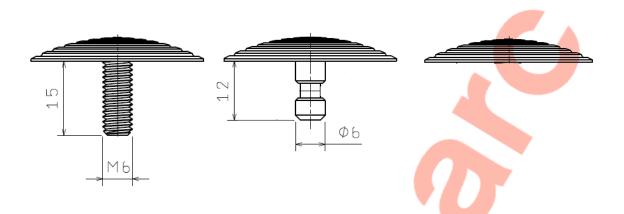

#### **Dimensions**

D1: 25mmø x 5mm thick top

D2: 15mm

M6 x 15mm welded pin M6 x 12mm machined pin