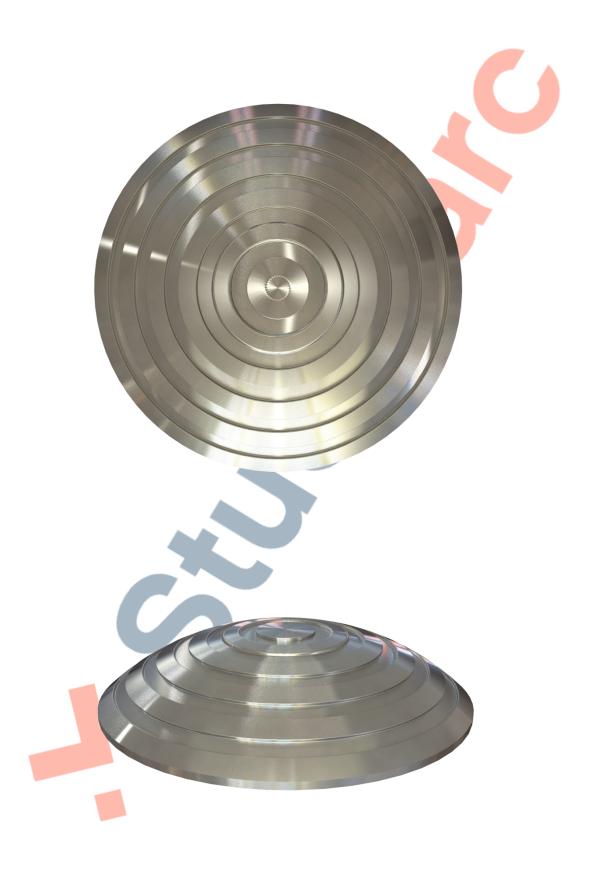

# 316L S3 Stainless Steel Tactile Stud 25mm

Above. Shown with machined finish

### Description

Manufactured from 316L Stainless Steel.
Machined polish finish as standard.
Constructed from non corrosive material.
Long Service life. To be installed onto finished surfaces.