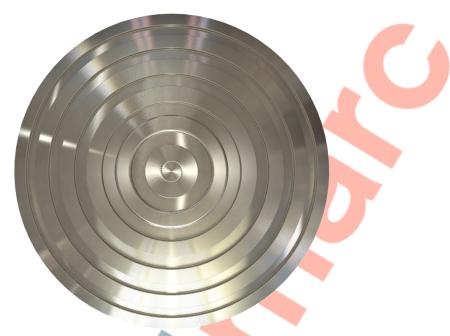

# 316L S3 Stainless Steel Tactile Stud 25mm

Above. Shown with machined finish

### Description

Manufactured from 316L Stainless Steel.
Machined polish finish as standard.
Constructed from non corrosive material.
Long Service life. To be installed onto finished surfaces.