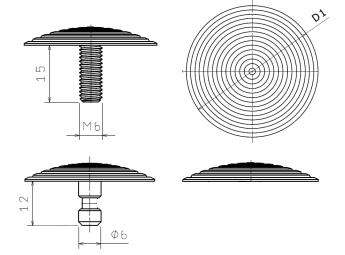

#### **Dimensions**

D1: 25mmø x 5mm thick top

D2: 15mm

M6 x 15mm welded pin M6 x 12mm machined pin