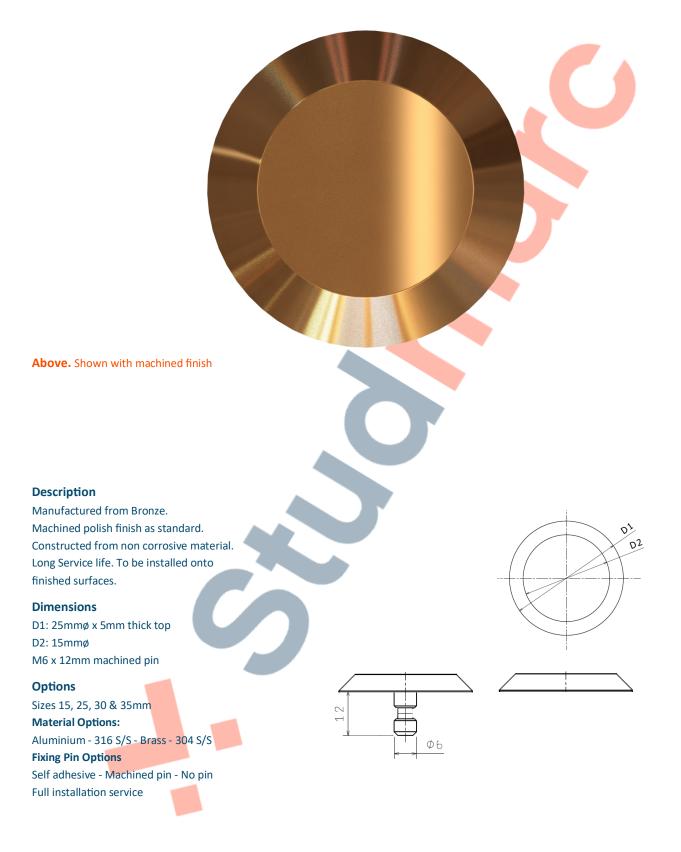

## DATASHEET Bronze BT Tactile Stud 25mm





## DATASHEET Bronze BT Tactile Stud 25mm Installation



### **Installation Machined Pin**

- 1. Drill holes 7mm dia x 13mm depth.
- 2. Remove dust and debris caused by drilling.
- 3. Following the product guidelines, screw the nozzle on, and press the trigger the two part resin will mix in the nozzle. Pour a sufficient amount to fill the drilled hole.
- 4. Push the stud into the hole firmly ensuring an edge seal around the entire stud
- 5. Allow a few minutes for the Polymer Modified Adhesive to set.

#### **Installation Self Adhesive**

- 1. Prep area where stud is to be situated by using a grease and dirt remover, i.e white spirits. Then let dry thoroughly.
- 2. Once area is dried, peel backing to stud off and press down firmly.
- Note: We highly recommend only using the self-adhesi