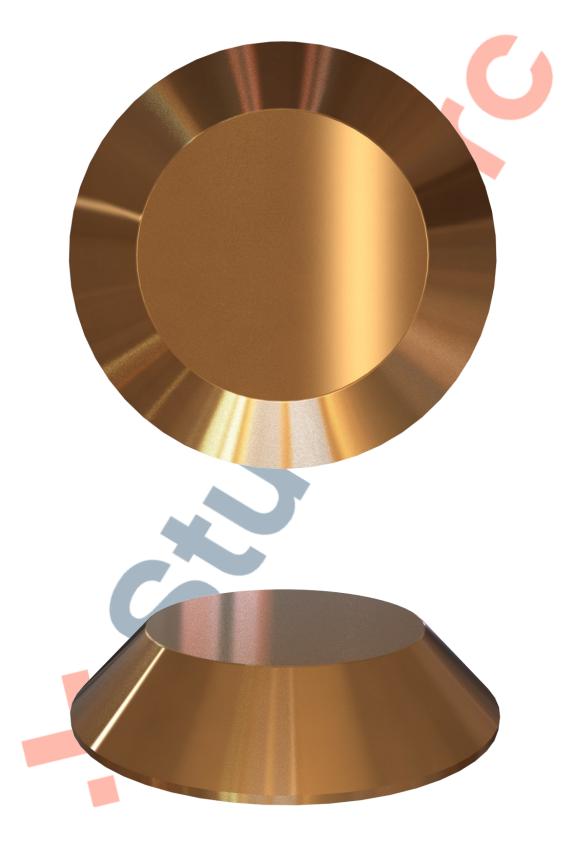

he nozzle on, and press the trigger the two part resin will mix in the nozzle. Pour a sufficient amount to fill the drilled hole.
- 4. Push the stud into the hole firmly ensuring an edge seal around the entire stud
- 5. Allow a few minutes for the Polymer Modified Adhesive to set.

#### **Installation Self Adhesive**

- 1. Prep area where stud is to be situated by using a grease and dirt remover, i.e white spirits. Then let dry thoroughly.
- 2. Once area is dried, peel backing to stud off and press down firmly.
- Note: We highly recommend only using the self-adhesive studs on tiled floors.



For layout suggestions please refer to the below.

https://www.studmarc.com/knowledge-base/how-far-apart-should-tactile-studs-be-installed-from-each-other/



# DATASHEET Bronze BT Tactile Stud 25mm