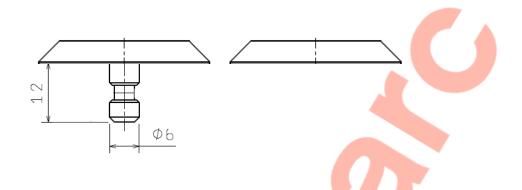

### **Installation Machined Pin**

- 1. Drill holes 7mm dia x 13mm depth.
- 2. Remove dust and debris caused by drilling.
- 3. Following the product guidelines, screw the nozzle on, and press the trigger the two part resin will mix in the nozzle. Pour a sufficient amount to fill the drilled hole.
- 4. Push the stud into the hole firmly ensuring an edge seal around the entire stud
- 5. Allow a few minutes for the Polymer Modified Adhesive to set.