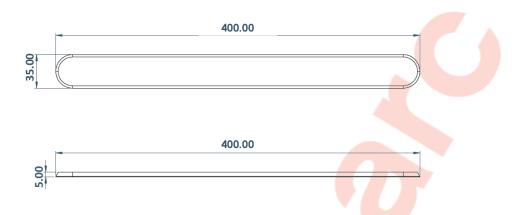

trip 400mm

| Above. | Shown | in mac | hined | finish |
|--------|-------|--------|-------|--------|
|--------|-------|--------|-------|--------|

### Description

Manufactured from Bronze. Machined polish finish as standard. Strips provide an underfoot warning to identify hazards and dangerous areas where is a change in levels. Surface of strip to have a plain surface.

**Dimensions Available** 

Width: 35mm

Length: 400mm

Height: 5mm

## Options

Alternative sizing Fixing Options: With/without fixing pin - Self -adhesive - Screw hole - Pressed pin Available with either a round or square end 4 Colour options 316L S/S - Aluminium - Brass Full installation service



400.00



Trefeglwys Road, Caersws, Powys, SY17 5HH

35.00

## DATASHEET Bronze Plain Corduroy Strip 400mm - Installation



## Installation Welded Pin

- 1. Drill holes 7mm dia x 16mm depth.
- 2. Remove dust and debris caused by drilling.

3. Following the product guidelines, screw the nozzle on, and press the trigger - the two part resin will mix in the nozzle. Pour a sufficient amount to fill the drilled hole.

- 4. Push the stud into the hole firmly ensuring an edge seal around the entire stud
- 5. Allow a few minutes for the Polymer Modified Adhesive to set.

### **Installation Machined Pin**

- 1. Drill holes 7mm dia x 13mm depth.
- 2. Remove dust and debris caused by drilling.

3. Following the product guidelines, screw the nozzle on, and press the trigger - the two part resin will mix in the nozzle. Pour a sufficient amount to fill the drilled hole.

- 4. Push the stud into the hole firmly ensuring an