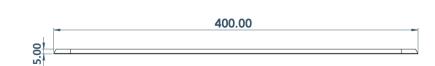

## DATASHEET Bronze Plain Corduroy Strip 400mm

| Above. | Shown | in mac | hined | finish |
|--------|-------|--------|-------|--------|
|--------|-------|--------|-------|--------|

### Description

Manufactured from Bronze. Machined polish finish as standard. Strips provide an underfoot warning to identify hazards and dangerous areas where is a change in levels. Surface of strip to have a plain surface.

**Dimensions Available** 

Width: 35mm

Length: 400mm

Height: 5mm

## Options

Alternative sizing Fixing Options: With/without fixing pin - Self -adhesive - Screw hole - Pressed pin Available with either a round or square end 4 Colour options 316L S/S - Aluminium - Brass Full installation service



400.00



Trefeglwys Road, Caersws, Powys, SY17 5HH

35.00

## DATASHEET Bronze Plain Corduroy Strip 400mm - Installation



## Installation Welded Pin

- 1. Drill holes 7mm dia x 16mm depth.
- 2. Remove dust and debris caused by drilling.

3. Following the product guidelines, screw the nozzle on, and press the trigger - the two part resin will mix in the nozzle. Pour a sufficient amount to fill the drilled hole.

- 4. Push the stud into the hole firmly ensuring an edge seal around the entire stud
- 5. Allow a few minutes for the Polymer Modified Adhesive to set.

### **Installation Machined Pin**

- 1. Drill holes 7mm dia x 13mm depth.
- 2. Remove dust and debris caused by drilling.

3. Following the product guidelines, screw the nozzle on, and press the trigger - the two part resin wil