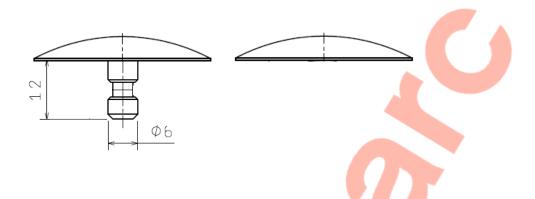

#### **Installation Machined Pin**

1. Drill holes 7mm dia x 13mm depth.

2. Remove dust and debris caused by drilling.

3. Following the product guidelines, screw the nozzle on, and press the trigger - the two part resin will mix in the nozzle. Pour a sufficient amount to fill the drilled hole.

4. Push the stud into the hole firmly ensuring an edge seal around the entire stud

5. Allow a few minutes for the Polymer Modified Adhesive to set.