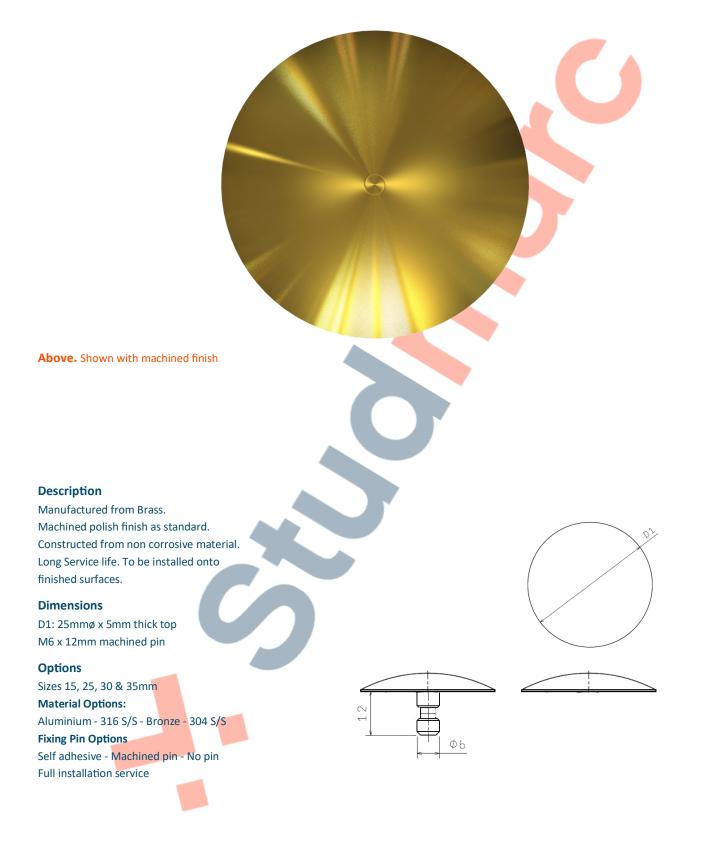

# DATASHEET Brass BL1 Tactile Stud 25mm

T: 01686 807 450 Trefeglwys Road, Caersws, Powys, SY17 5HH