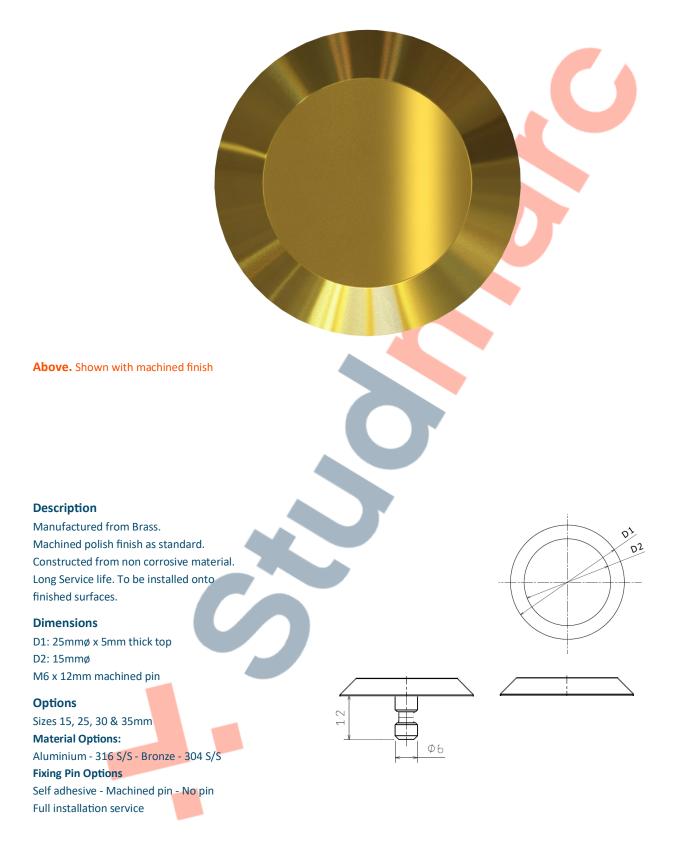

# DATASHEET Brass BL Tactile Stud 25mm

T: 01686 807 450 Trefeglwys Road, Caersws, Powys, SY17 5HH