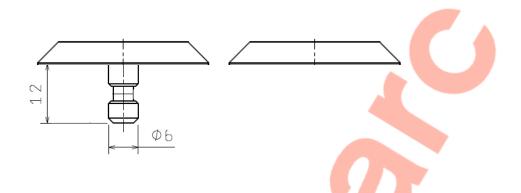

# DATASHEET Brass BL Tactile Stud 25mm

T: 01686 807 450 Trefeglwys Road, Caersws, Powys, SY17 5HH