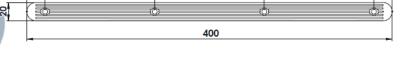

## 303-101 Tactile Warning Strip

#### **Dimensions**

change in levels.

400 x 20 x 6mm thick 4no. 6mm CSK holes