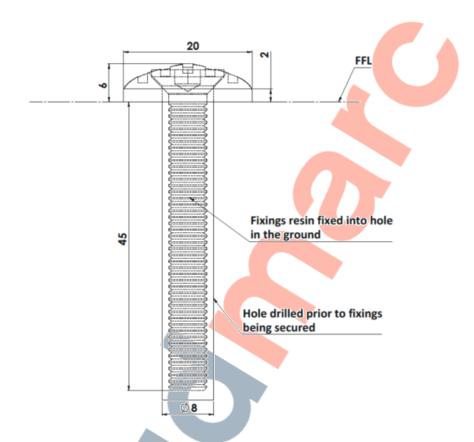

### Installation

- 1. Use a drill to form the pilot holes as required for the CSK fixings.
- 2. Remove dust and debris caused by drilling.
- 3. If using ready mixed polyester resin apply a sufficient amount to half fill the slot, so the hole is completely filled once the M8 Fixing is inserted.
- 4. Allow a few minutes for the resin to set

#### **Dimensions**

change in levels.

400 x 20 x 6mm thick 4no. 6mm CSK holes