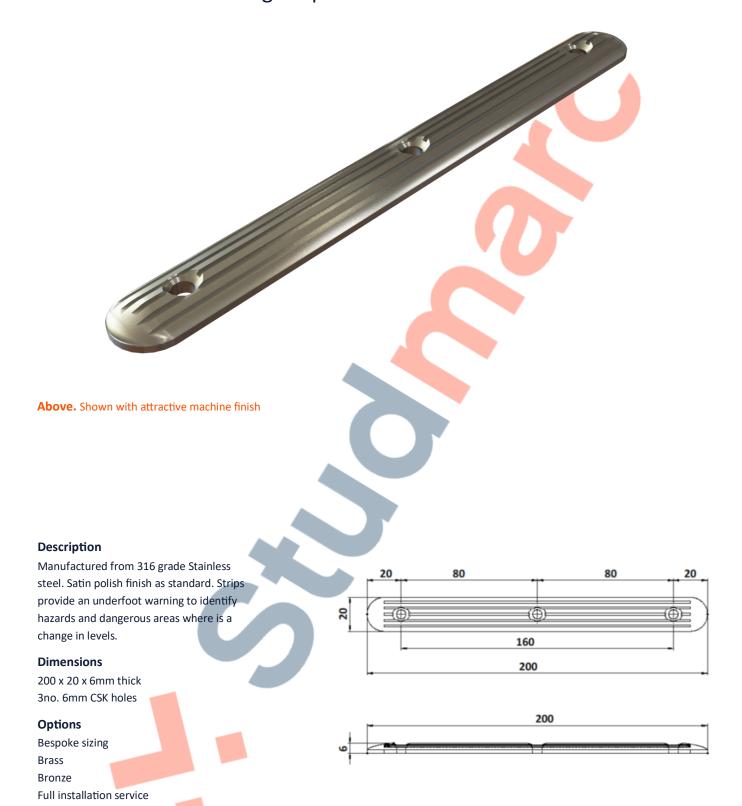

### 303-100 Tactile Warning Strip

#### **Dimensions**

change in levels.

400 x 20 x 6mm thick 4no. 6mm CSK holes

### **Options**

Bespoke sizing

Brass

Bronze

Full installation service