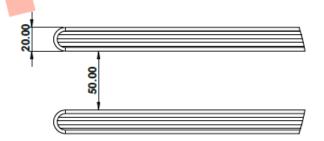

s.

400 x 20 x 6mm thick 4no. 6mm CSK holes

### **Options**

Bespoke sizing

Brass

Bronze

Full installation service







### 303-100 Tactile Warning Strip



### Installation

- 1. Use a drill to form the pilot holes as required for the CSK fixings.
- 2. Remove dust and debris caused by drilling.
- 3. If using ready mixed polyester resin apply a sufficient amount to half fill the slot, so the hole is completely filled once the M8 Fixing is inserted.
- 4. Allow a few minutes for the resin to set

### **Cleaning & Maintenance**

This product is designed for all weather exposure requiring only minimal maintenance as detailed below.

<u>Stainless Steel:</u> Manufactured from premium Stainless Steel. Maintenance free, inspect fixing every 6 months. Add additional adhesive where required.





# 303-100/101 Tactile Warning Strip