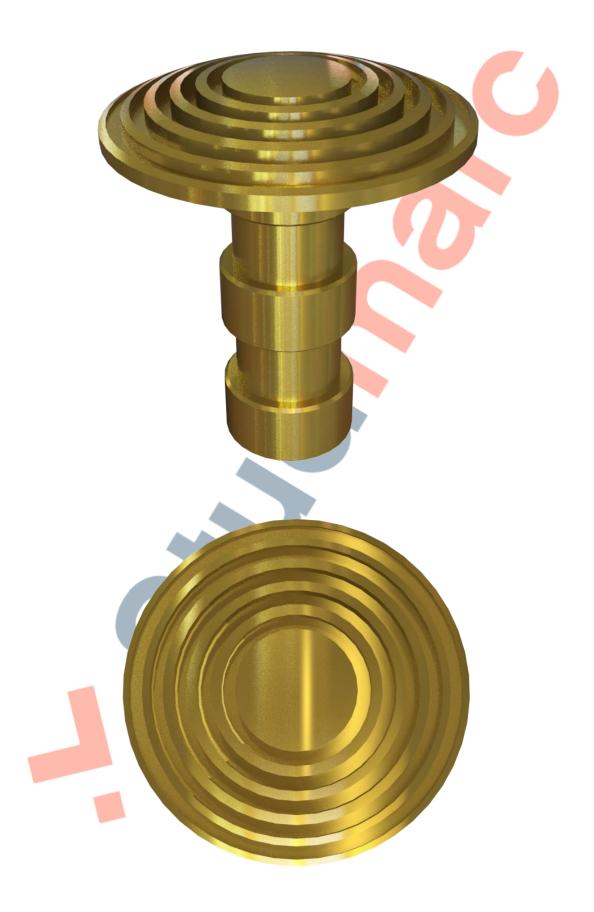

# 202-102 Demarcation Anti-Slip Stud Brass

Above. Shown with machined finish

### Description

Manufactured from Brass.

Machined polish finish as standard.

Constructed from non corrosive material.

Long Service life. To be installed onto finish surface.

### **Dimensions**

25mmø x 4mm thick top 25mm long x 10mmø threaded stud