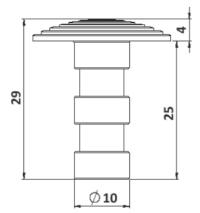

# 202-102 Demarcation Anti-Slip Stud Brass



Above. Shown with machined finish

### Description

Manufactured from Brass.

Machined polish finish as standard.

Constructed from non corrosive material.

Long Service life. To be installed onto finish surface.

### **Dimensions**

25mmø x 4mm thick top 25mm long x 10mmø threaded stud

#### **Options**

Etched or polished finish
Diameter options 20 - 120mm
Smooth topped version suitable for offhighway use such as car parks
Stainless steel versions
Full installation service







## 202-102 Demarcation Anti-Slip Stud Brass Installation



#### Installation

- 1. Drill holes 11mm in diameter to the depths shown above.
- 2. Remove dust and debris caused by drilling.
- 3. Following the product guidelines heat the Polymer Modified Adhesive and pour a sufficient amount to fill the drilled hole.
- 4. Push the stud into the hole firmly ensuring an edge seal around the entire stud
- 5. Allow a few minutes for the Polymer Modified Adhesive to set.

### **Cleaning & Maintenance**

This product is designed for all weather exposure requiring only minimal maintenance as detailed below.

<u>Brass:</u> Manufactured from premium <u>Brass.</u> Maintenance free, inspect fixing every 6 months. Add additional adhesive where required.





# 202-102 Demarcation Anti-Slip Stud Brass