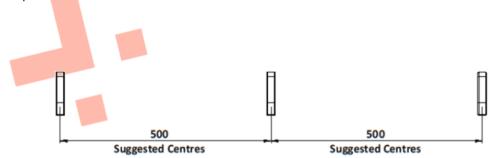

## 202-102 Demarcation Anti-Slip Stud Brass Installation

#### Installation

- 1. Drill holes 11mm in diameter to the depths shown above.
- 2. Remove dust and debris caused by drilling.
- 3. Following the product guidelines heat the Polymer Modified Adhesive and pour a sufficient amount to fill the drilled hole.
- 4. Push the stud into the hole firmly ensuring an edge seal around the entire stud
- 5. Allow a few minutes for the Polymer Modified Adhesive to set.