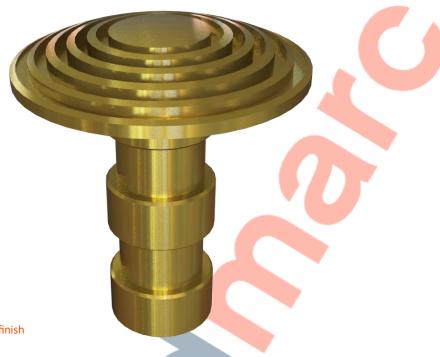

# 202-102 Demarcation Anti-Slip Stud Brass

Above. Shown with machined finish

### Description

Manufactured from Brass.

Machined polish finish as standard.

Constructed from non corrosive material.

Long Service life. To be installed onto finish surface.