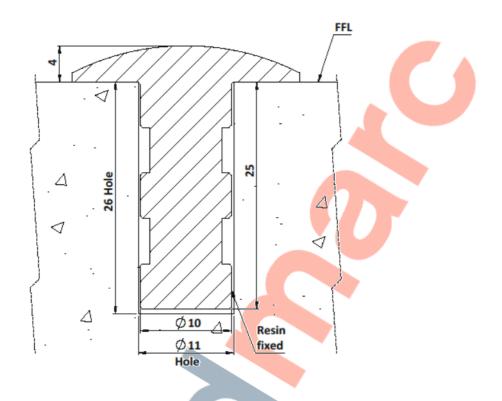

## 202-102 Demarcation Anti-Slip Stud Brass Installation

#### Installation

- 1. Drill holes 11mm in diameter to the depths shown above.
- 2. Remove dust and debris caused by drilling.
- 3. Following the product guidelines heat the Polymer Modified Adhesive and pour a sufficient amount to fill the drilled hole.
- 4. Push the stud into the hole firmly ensuring an edge seal around the entire stud
- 5. Allow a few minutes for the Polymer Modified Adhesive to set.