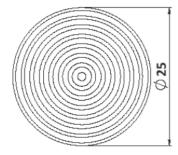

# 202-102 Demarcation Anti-Slip Stud Brass



Above. Shown with machined finish

### Description

Manufactured from Brass.

Machined polish finish as standard.

Constructed from non corrosive material.

Long Service life. To be installed onto finish surface.

### **Dimensions**

25mmø x 4mm thick top 25mm long x 10mmø threaded stud

#### **Options**

Etched or polished finish
Diameter options 20 - 120mm
Smooth topped version suitable for offhighway use such as car parks
Stainless steel versions
Full installation service







## 202-102 Demarcation Anti-Slip Stud Brass Installation



#### Installation

- 1. Drill holes 11mm in diameter to the depths shown above.
- 2. Remove dust and debris caused by drilling.
- 3. Following the product guidelines heat the Polymer Modified Adhesive and pour a sufficient amount to fill the drilled hole.
- 4. Push the stud into the hole firmly ensuring an edge seal around the entire stud
- 5. Allow a few minutes for the Polymer Modified Adhesive to set.

### **Cleaning & Maintenance**

This product is designed for all weather exposure requiring only minimal maintenance as detailed below.

<u>Brass:</u> Manufactured from premium <u>Brass.</u> Maintenance free, inspect fixing every 6 months. Add additional adhesive where required.





# 202-102 Demarcation Anti-Slip Stud Bra