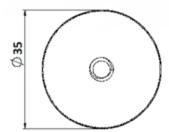

# 105-101 Hemisphere Anti-skate Stud



Above. Shown with machine polished finish

### Description

Manufactured from 316 grade steel.
Satin polish finish as standard.
Constructed from non corrosive
material. M8 x 30mm stud to be resin
fixed to concrete, stone or timber.
Decorative feature anti-skating device.

#### **Dimensions**

ø35 x 57.5mm (L)

## **Options**

Mirror polish finish
Bespoke sizing
Full installation service

304 Grade stainless steel









# 105-101 Hemisphere Anti-skate Stud Installation



#### Installation

- 1. Drill holes 10mm in diameter to the depths shown above at a 45 deg. angle.
- 2. Remove dust and debris caused by drilling.
- 3. Following the product guidelines heat the Polymer Modified Adhesive and pour a sufficient amount to fill the drilled hole.
- 4. Push the stud into the hole firmly ensuring an edge seal around the entire stud
- 5. Allow a few minutes for the Polymer Modified Adhesive to set.

### **Cleaning & Maintenance**

This product is designed for all weather exposure requiring only minimal maintenance as detailed below.

<u>Stainless Steel:</u> Manufactured from premium grade stainless steel. Maintenance free, inspect fixing every 6 months. Add additional Adhesive where required.





# 105-101