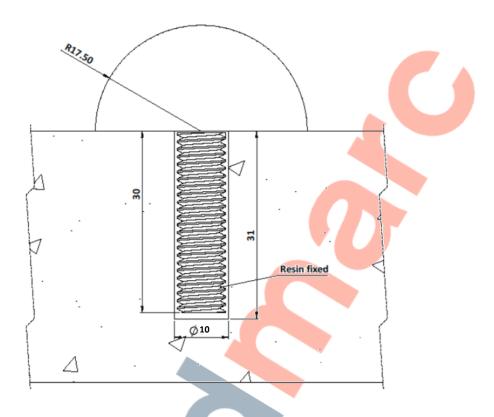

# 105-101 Hemisphere Anti-skate Stud Installation

#### Installation

- 1. Drill holes 10mm in diameter to the depths shown above at a 45 deg. angle.
- 2. Remove dust and debris caused by drilling.
- 3. Following the product guidelines heat the Polymer Modified Adhesive and pour a sufficient amount to fill the drilled hole.
- 4. Push the stud into the hole firmly ensuring an edge seal around the entire stud
- 5. Allow a few minutes for the Polymer Modified Adhesive to set.