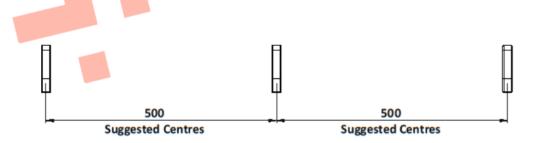

# 105-101 Hemisphere Anti-skate Stud Installation

#### Installation

- 1. Drill holes 10mm in diameter to the depths shown above at a 45 deg. angle.
- 2. Remove dust and debris caused by drilling.
- 3. Following the product guidelines heat the Polymer Modified Adhesive and pour a sufficient amount to fill the drilled hole.
- 4. Push the stud into the hole firmly ensuring an edge seal around the entire stud
- 5. Allow a few minutes for the Polymer Modified Adhesive to set.