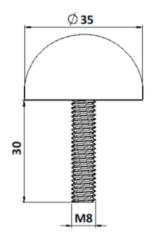

### Description

Manufactured from 316 grade steel.
Satin polish finish as standard.
Constructed from non corrosive
material. M8 x 30mm stud to be resin
fixed to concrete, stone or timber.
Decorative feature anti-skating device.

#### **Dimensions**

ø35 x 57.5mm (L)