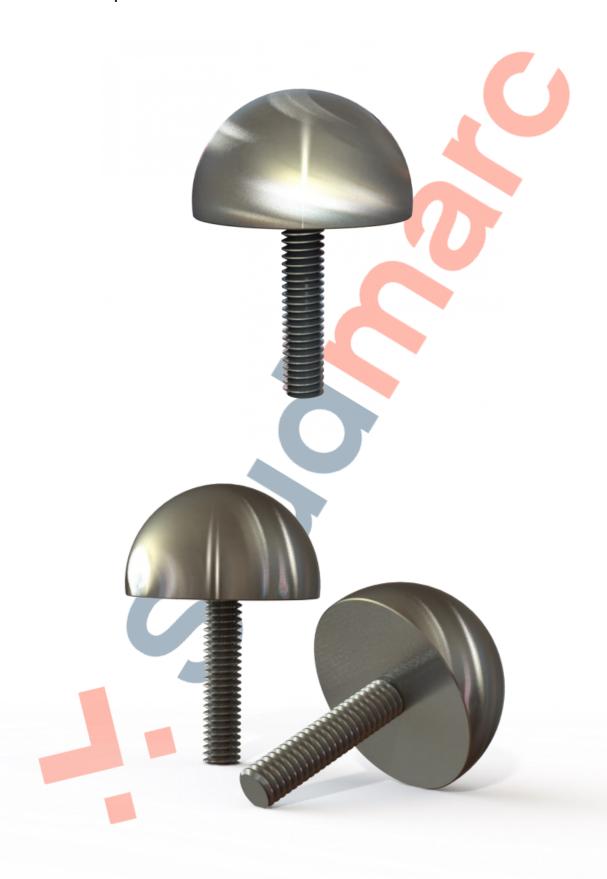

# 105-101 Hemisphere Anti-skate Stud

Above. Shown with machine polished finish

### Description

Manufactured from 316 grade steel.
Satin polish finish as standard.
Constructed from non corrosive
material. M8 x 30mm stud to be resin
fixed to concrete, stone or timber.
Decorative feature anti-skating device.

#### **Dimensions**

ø35 x 57.5mm (L)