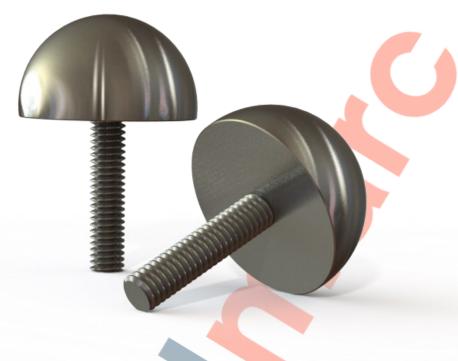

# 105-101 Hemisphere Anti-skate Stud

Above. Shown with machine polished finish

### Description

Manufactured from 316 grade steel.
Satin polish finish as standard.
Constructed from non corrosive
material. M8 x 30mm stud to be resin
fixed to concrete, stone or timber.
Decorative feature anti-skating device.