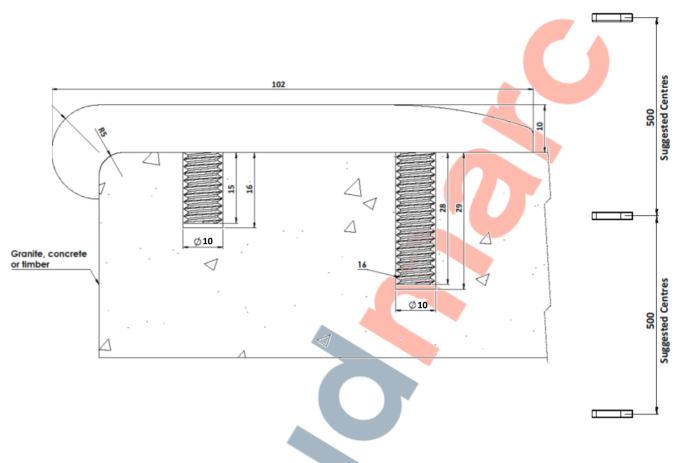

#### Installation

- 1. Drill 2no. holes 10mm in diameter to the depths shown above.
- 2. Remove dust and debris caused by drilling.
- 3. Following the product guidelines heat the Polymer Modified Adhesive and pour a sufficient amount to fill the drilled hole.
- 4. Push the stud into the hole firmly ensuring an edge seal around the entire stud
- 5. Allow a few minutes for the Polymer Modified Adhesive to set.