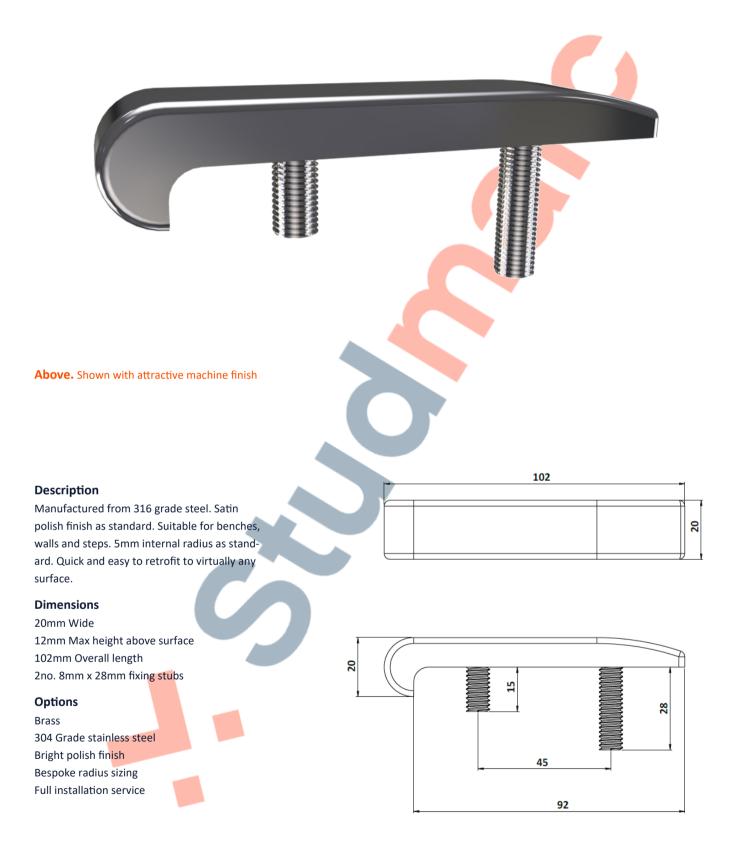

### DATASHEET 104-102 Anti-Skate Bar Stud





# DATASHEET 104-102 Anti-Skate Bar Stud

Installation



#### Installation

- 1. Drill 2no. holes 10mm in diameter to the depths shown above.
- 2. Remove dust and debris caused by drilling.
- 3. Following the product guidelines heat the Polymer Modified Adhesive and pour a sufficient amount to fill the drilled hole.
- 4. Push the stud into the hole firmly ensuring an edge seal around the entire stud
- 5. Allow a few minutes for the Polymer Modified Adhesive to set.

#### **Cleaning & Maintenance**

*This product is designed for all weather exposure requiring only minimal maintenance as detailed below.* 

<u>Stainless Steel</u>: Manufactured from premium grade stainless steel. Maintenance free, inspect fixing every 6 months. Add additional Adhesive where required.



## DATASHEET 104-10